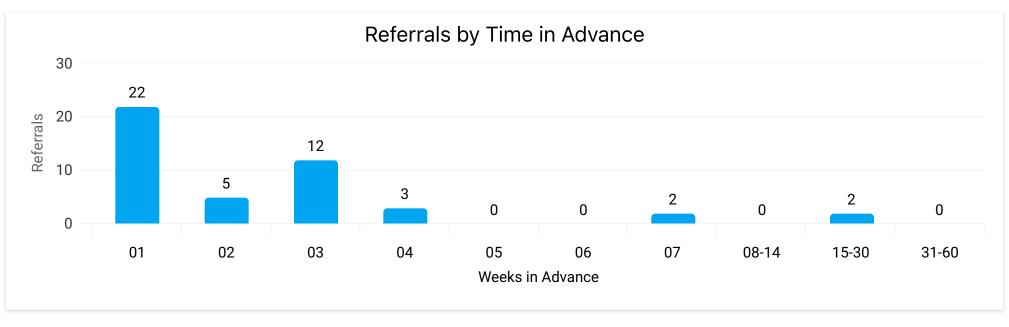

| \$9,951                         |
| Searches           | Average Days in<br>Advance (Searches)  | Average Length of<br>Stay in Days<br>(Searches)  | Average Daily Rate<br>(Searches)  | Cost Per Referral               |
| 4,963              | 37.80                                  | 1.3                                              | \$258.36                          | \$27.21                         |
| Referrals          | Average Days in<br>Advance (Referrals) | Average Length of<br>Stay in Days<br>(Referrals) | Average Daily Rate<br>(Referrals) | Referral CVR                    |
| 717                | 17.4                                   | 1.4                                              | \$250.17                          | 1.77%                           |







Book > Direct: Performance Summary