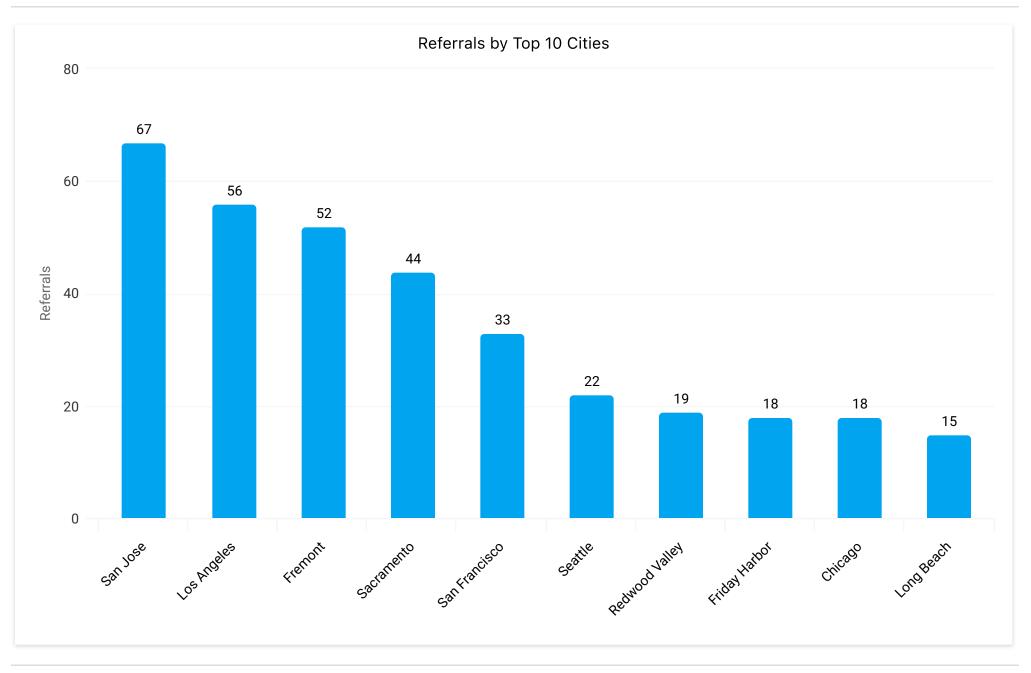

| Global Booking CVR | Bookings (Est.)                        | Average E<br>(Est.)                              | Booking Amount                    | Total Booking Revenue<br>(Est.) |
|--------------------|----------------------------------------|--------------------------------------------------|-----------------------------------|---------------------------------|
| 3.33%              | 23.81                                  | \$417.                                           | 90                                | \$9,951                         |
| Searches           | Average Days in<br>Advance (Searches)  | Average Length of<br>Stay in Days<br>(Searches)  | Average Daily Rate<br>(Searches)  | Cost Per Referral               |
| 4,963              | 37.80                                  | 1.3                                              | \$258.36                          | \$27.21                         |
| Referrals          | Average Days in<br>Advance (Referrals) | Average Length of<br>Stay in Days<br>(Referrals) | Average Daily Rate<br>(Referrals) | Referral CVR                    |
| 717                | 17.4                                   | 1.4                                              | \$250.17                          | 1.77%                           |