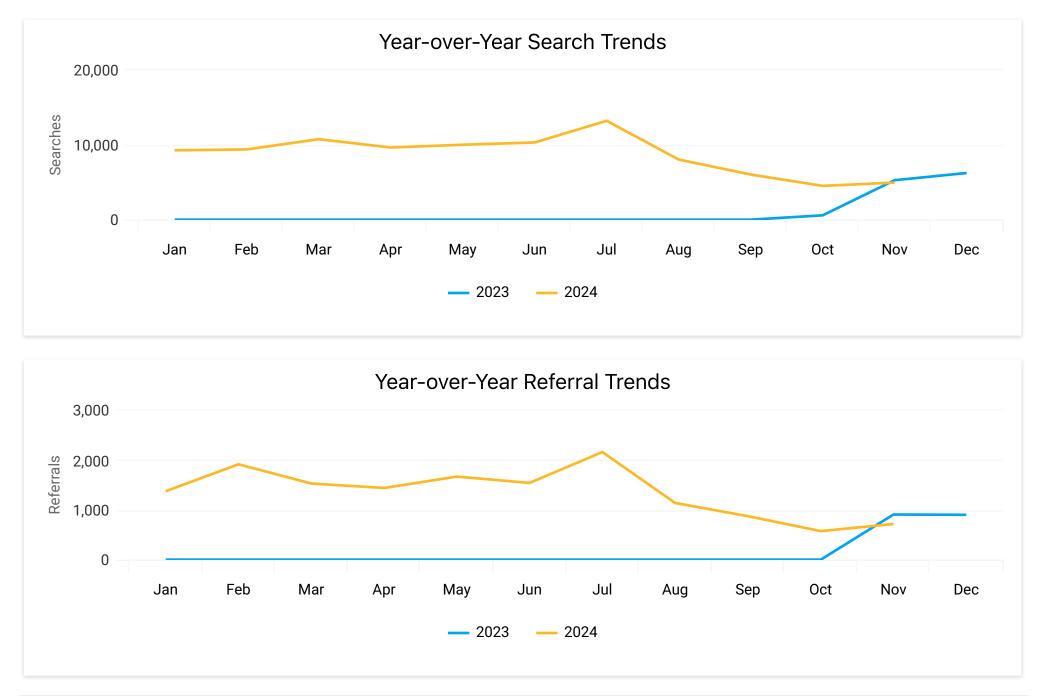

| \$9,951                         |
| Searches           | Average Days in<br>Advance (Searches)  | Average Length of<br>Stay in Days<br>(Searches)  | Average Daily Rate<br>(Searches)  | Cost Per Referral               |
| 4,963              | 37.80                                  | 1.3                                              | \$258.36                          | \$27.21                         |
| Referrals          | Average Days in<br>Advance (Referrals) | Average Length of<br>Stay in Days<br>(Referrals) | Average Daily Rate<br>(Referrals) | Referral CVR                    |
| 717                | 17.4                                   | 1.4                                              | \$250.17                          | 1.77%                           |







Book > Direct: Performance Summary