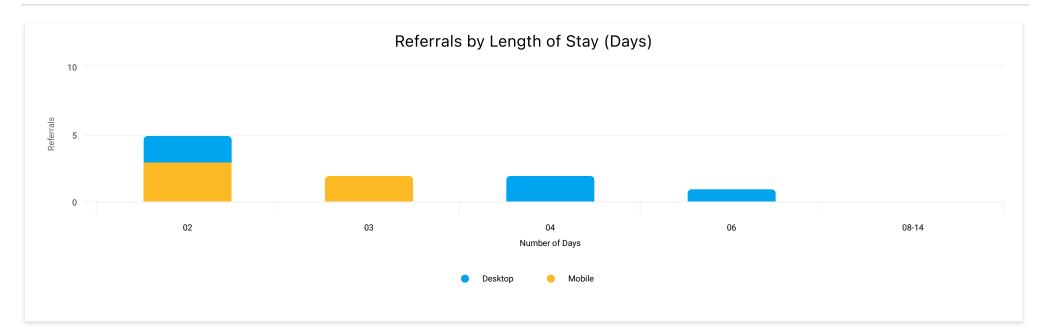

| \$9,951                         |
| Searches           | Average Days in<br>Advance (Searches)  | Average Length of<br>Stay in Days<br>(Searches)  | Average Daily Rate<br>(Searches)  | Cost Per Referral               |
| 4,963              | 37.80                                  | 1.3                                              | \$258.36                          | \$27.21                         |
| Referrals          | Average Days in<br>Advance (Referrals) | Average Length of<br>Stay in Days<br>(Referrals) | Average Daily Rate<br>(Referrals) | Referral CVR                    |
| 717                | 17.4                                   | 1.4                                              | \$250.17                          | 1.77%                           |







Book > Direct: Performance Summary