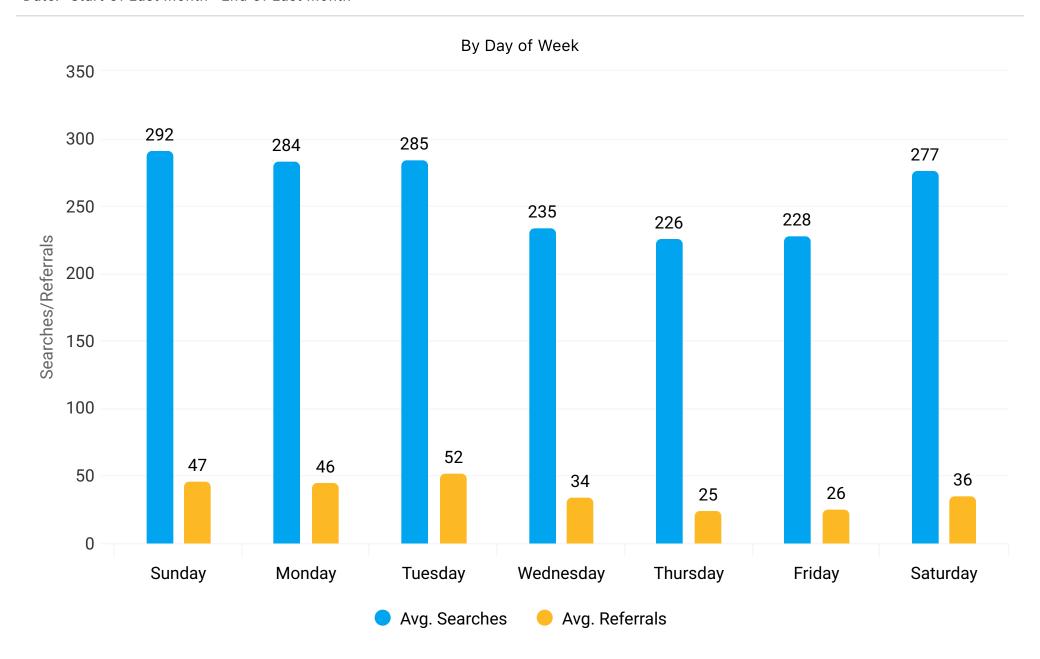

|
| Searches           | Average Days in<br>Advance (Searches)  | Average Length of<br>Stay in Days<br>(Searches)  | Average Daily Rate<br>(Searches)  | Cost Per Referral               |
| 8,035              | 44.55                                  | 1.3                                              | \$268.67                          | \$0.76                          |
| Referrals          | Average Days in<br>Advance (Referrals) | Average Length of<br>Stay in Days<br>(Referrals) | Average Daily Rate<br>(Referrals) | Referral CVR                    |
| 1,149              | 10.4                                   | 1.6                                              | \$266.21                          | 14.30%                          |











#### Year-over-Year Referral Trends