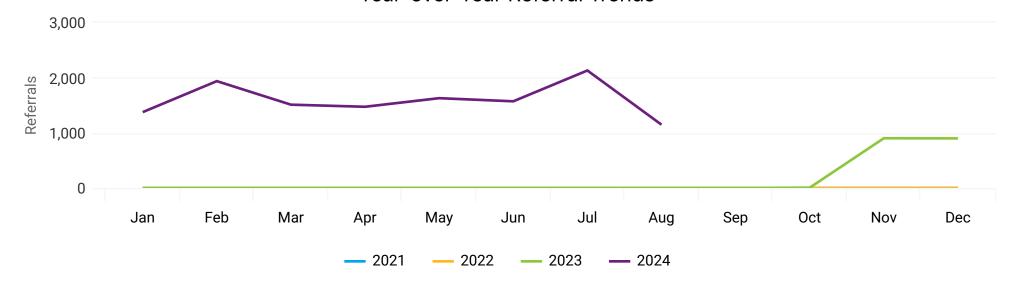

|
| Searches           | Average Days in<br>Advance (Searches)  | Average Length of<br>Stay in Days<br>(Searches)  | Average Daily Rate<br>(Searches)  | Cost Per Referral               |
| 8,035              | 44.55                                  | 1.3                                              | \$268.67                          | \$0.76                          |
| Referrals          | Average Days in<br>Advance (Referrals) | Average Length of<br>Stay in Days<br>(Referrals) | Average Daily Rate<br>(Referrals) | Referral CVR                    |
| 1,149              | 10.4                                   | 1.6                                              | \$266.21                          | 14.30%                          |











#### Year-over-Year Referral Trends