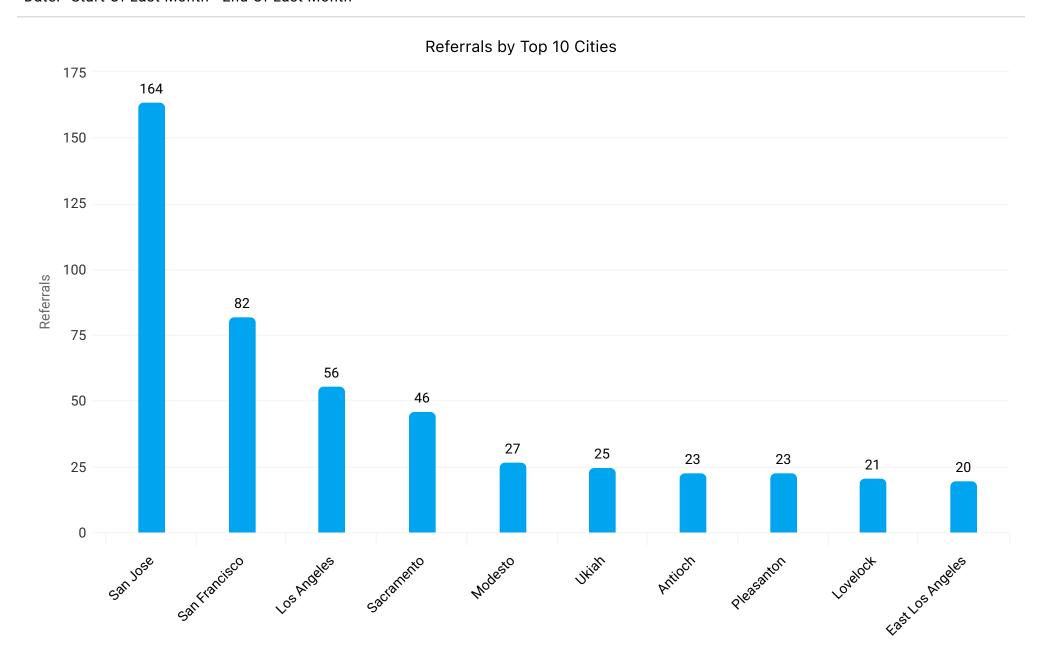

|
| Searches           | Average Days in<br>Advance (Searches)  | Average Length of<br>Stay in Days<br>(Searches)  | Average Daily Rate<br>(Searches)  | Cost Per Referral               |
| 8,035              | 44.55                                  | 1.3                                              | \$268.67                          | \$0.76                          |
| Referrals          | Average Days in<br>Advance (Referrals) | Average Length of<br>Stay in Days<br>(Referrals) | Average Daily Rate<br>(Referrals) | Referral CVR                    |
| 1,149              | 10.4                                   | 1.6                                              | \$266.21                          | 14.30%                          |











#### Year-over-Year Referral Trends