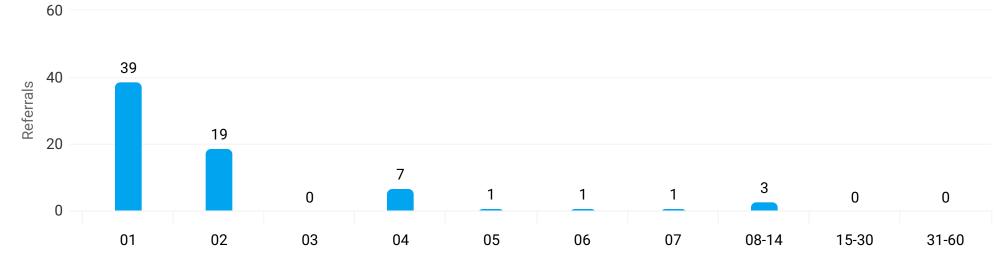

| \$9,344                         |
| Searches           | Average Days in<br>Advance (Searches)  | Average Length of<br>Stay in Days<br>(Searches)  | Average Daily Rate<br>(Searches)  | Cost Per Referral               |
| 8,035              | 44.55                                  | 1.3                                              | \$268.67                          | \$0.76                          |
| Referrals          | Average Days in<br>Advance (Referrals) | Average Length of<br>Stay in Days<br>(Referrals) | Average Daily Rate<br>(Referrals) | Referral CVR                    |
| 1,149              | 10.4                                   | 1.6                                              | \$266.21                          | 14.30%                          |











#### Year-over-Year Referral Trends