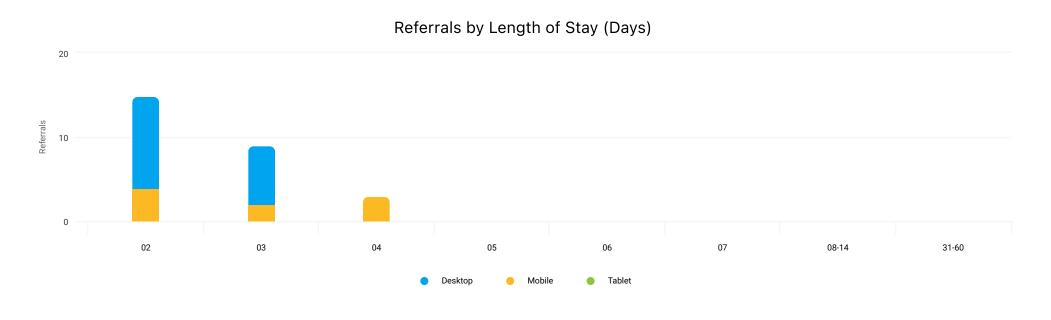

| \$9,344                         |
| Searches           | Average Days in<br>Advance (Searches)  | Average Length of<br>Stay in Days<br>(Searches)  | Average Daily Rate<br>(Searches)  | Cost Per Referral               |
| 8,035              | 44.55                                  | 1.3                                              | \$268.67                          | \$0.76                          |
| Referrals          | Average Days in<br>Advance (Referrals) | Average Length of<br>Stay in Days<br>(Referrals) | Average Daily Rate<br>(Referrals) | Referral CVR                    |
| 1,149              | 10.4                                   | 1.6                                              | \$266.21                          | 14.30%                          |











#### Year-over-Year Referral Trends