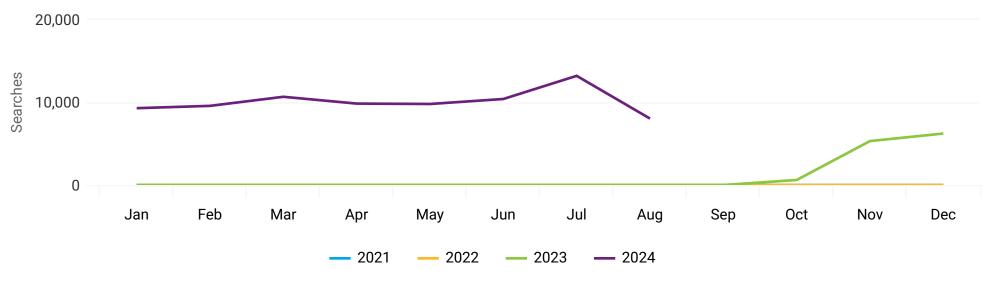

| \$9,344                         |
| Searches           | Average Days in<br>Advance (Searches)  | Average Length of<br>Stay in Days<br>(Searches)  | Average Daily Rate<br>(Searches)  | Cost Per Referral               |
| 8,035              | 44.55                                  | 1.3                                              | \$268.67                          | \$0.76                          |
| Referrals          | Average Days in<br>Advance (Referrals) | Average Length of<br>Stay in Days<br>(Referrals) | Average Daily Rate<br>(Referrals) | Referral CVR                    |
| 1,149              | 10.4                                   | 1.6                                              | \$266.21                          | 14.30%                          |











#### Year-over-Year Referral Trends