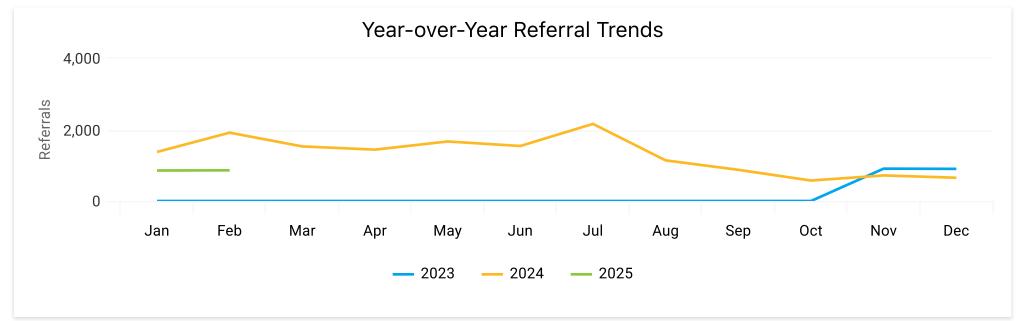

Date: Start Of Last Month - End Of Last Month

Global Booking CVR

Bookings (Est.)

Average Booking Amount (Est.)

Total Booking Revenue (Est.)

\$480.70

\$10,643

Average Days in Average Length of **Average Daily Rate** Cost Per Referral Searches Advance (Searches) Stay in Days (Searches) (Searches) 6,147 1.3 \$245.58 55.15 \$27.40 Average Days in Average Length of Average Daily Rate Referrals Referral CVR Advance (Referrals) Stay in Days (Referrals) (Referrals) 860 13.99% 22.2 2.0 \$232.68

Date: Start Of Last Month - End Of Last Month





Book > Direct: Performance Summary





Date: Start Of Last Month - End Of Last Month



Date: Start Of Last Month - End Of Last Month