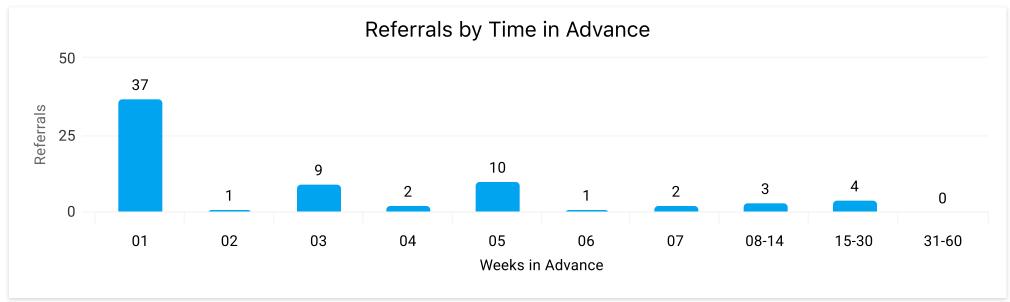

Date: Start Of Last Month - End Of Last Month

Global Booking CVR

Bookings (Est.)

Average Booking Amount (Est.)

Total Booking Revenue (Est.)

\$480.70

\$10,643

Average Days in Average Length of **Average Daily Rate** Cost Per Referral Searches Advance (Searches) Stay in Days (Searches) (Searches) 6,147 1.3 \$245.58 55.15 \$27.40 Average Days in Average Length of Average Daily Rate Referrals Referral CVR Advance (Referrals) Stay in Days (Referrals) (Referrals) 860 13.99% 22.2 2.0 \$232.68

Date: Start Of Last Month - End Of Last Month





Book > Direct: Performance Summary





Date: Start Of Last Month - End Of Last Month



Date: Start Of Last Month - End Of Last Month