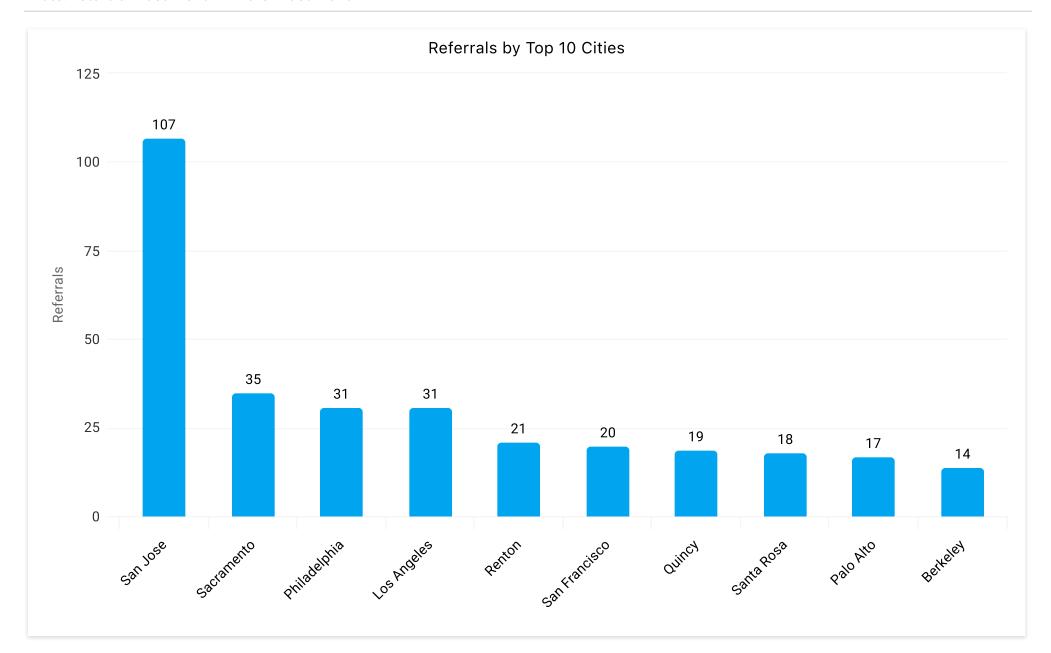

Date: Start Of Last Month - End Of Last Month

Global Booking CVR

Bookings (Est.)

Average Booking Amount (Est.)

Total Booking Revenue (Est.)

\$480.70

\$10,643

Average Days in Average Length of **Average Daily Rate** Cost Per Referral Searches Advance (Searches) Stay in Days (Searches) (Searches) 6,147 1.3 \$245.58 55.15 \$27.40 Average Days in Average Length of Average Daily Rate Referrals Referral CVR Advance (Referrals) Stay in Days (Referrals) (Referrals) 860 13.99% 22.2 2.0 \$232.68