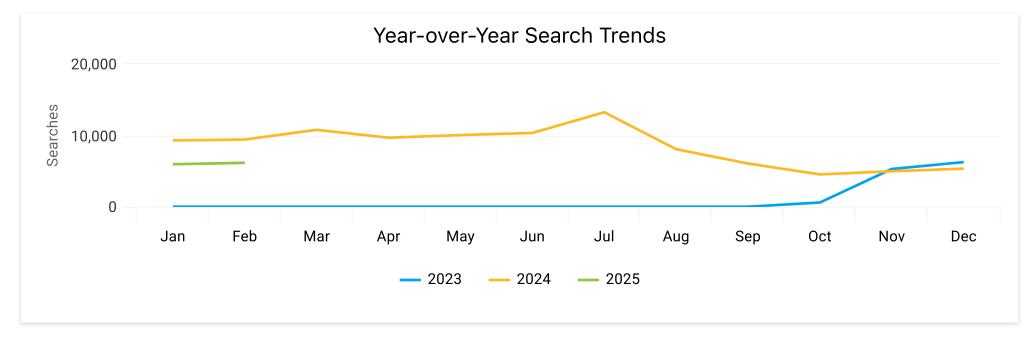

Date: Start Of Last Month - End Of Last Month

Global Booking CVR

Bookings (Est.)

Average Booking Amount (Est.)

Total Booking Revenue (Est.)

\$480.70

\$10,643

Average Days in Average Length of **Average Daily Rate** Cost Per Referral Searches Advance (Searches) Stay in Days (Searches) (Searches) 6,147 1.3 \$245.58 55.15 \$27.40 Average Days in Average Length of Average Daily Rate Referrals Referral CVR Advance (Referrals) Stay in Days (Referrals) (Referrals) 860 13.99% 22.2 2.0 \$232.68

Date: Start Of Last Month - End Of Last Month





Book > Direct: Performance Summary





Date: Start Of Last Month - End Of Last Month



Date: Start Of Last Month - End Of Last Month