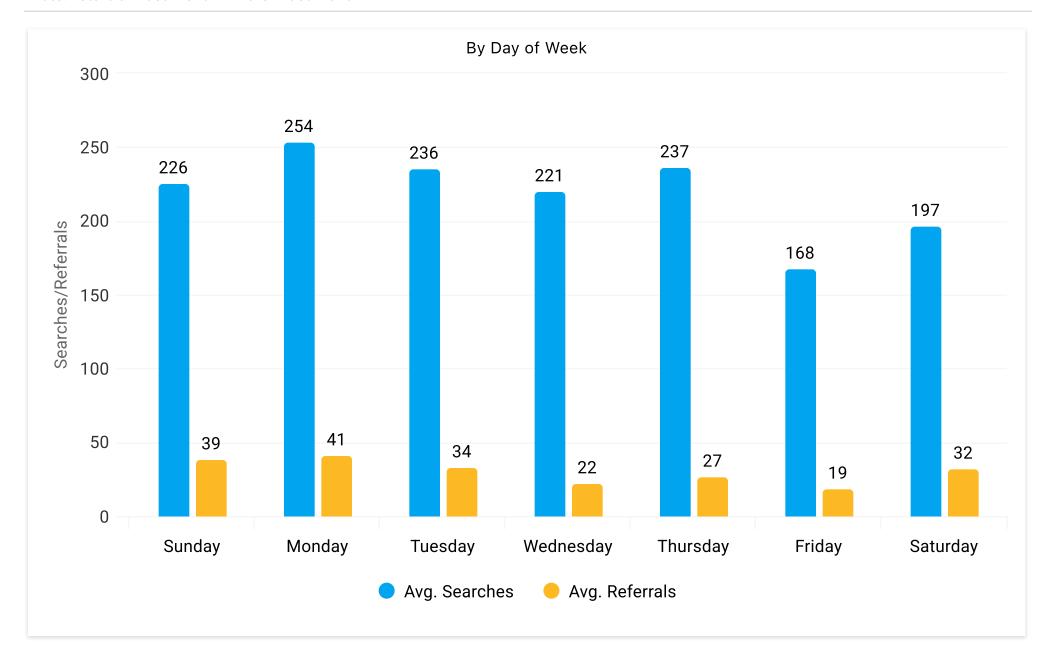

Date: Start Of Last Month - End Of Last Month

Global Booking CVR

Bookings (Est.)

Average Booking Amount (Est.)

Total Booking Revenue (Est.)

\$480.70

\$10,643

Average Days in Average Length of **Average Daily Rate** Cost Per Referral Searches Advance (Searches) Stay in Days (Searches) (Searches) 6,147 1.3 \$245.58 55.15 \$27.40 Average Days in Average Length of Average Daily Rate Referrals Referral CVR Advance (Referrals) Stay in Days (Referrals) (Referrals) 860 13.99% 22.2 2.0 \$232.68