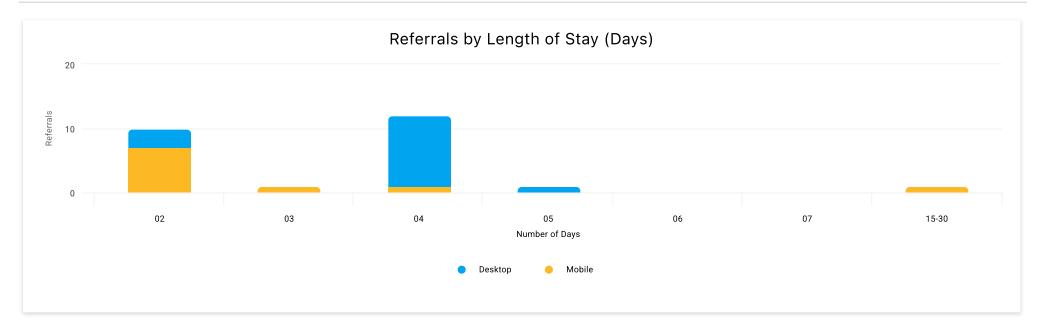

Date: Start Of Last Month - End Of Last Month

Global Booking CVR

Bookings (Est.)

Average Booking Amount (Est.)

Total Booking Revenue (Est.)

\$480.70

\$10,643

Average Days in Average Length of **Average Daily Rate** Cost Per Referral Searches Advance (Searches) Stay in Days (Searches) (Searches) 6,147 1.3 \$245.58 55.15 \$27.40 Average Days in Average Length of Average Daily Rate Referrals Referral CVR Advance (Referrals) Stay in Days (Referrals) (Referrals) 860 13.99% 22.2 2.0 \$232.68

Date: Start Of Last Month - End Of Last Month





Book > Direct: Performance Summary





Date: Start Of Last Month - End Of Last Month



Date: Start Of Last Month - End Of Last Month