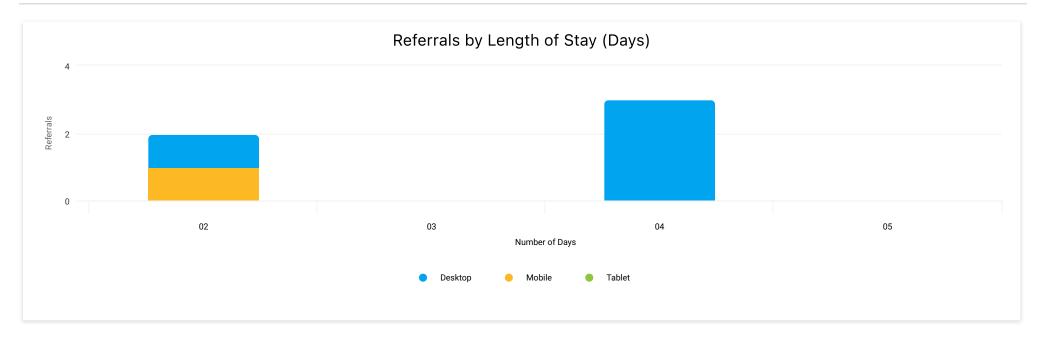

|  |
| Searches           | Average Days in Advance (Searches)     | Average Ler<br>Stay in Days<br>(Searches)        |  | Average Daily Rate<br>(Searches)  |  | Cost Per Referral               |  |
| 4,525              | 47.49                                  | 1.3                                              |  | \$269.22                          |  | \$27.15                         |  |
| Referrals          | Average Days in<br>Advance (Referrals) | Average Length of<br>Stay in Days<br>(Referrals) |  | Average Daily Rate<br>(Referrals) |  | Referral CVR                    |  |
| 574                | 9.7                                    | 1.4                                              |  | \$261.93                          |  | 1.46%                           |  |