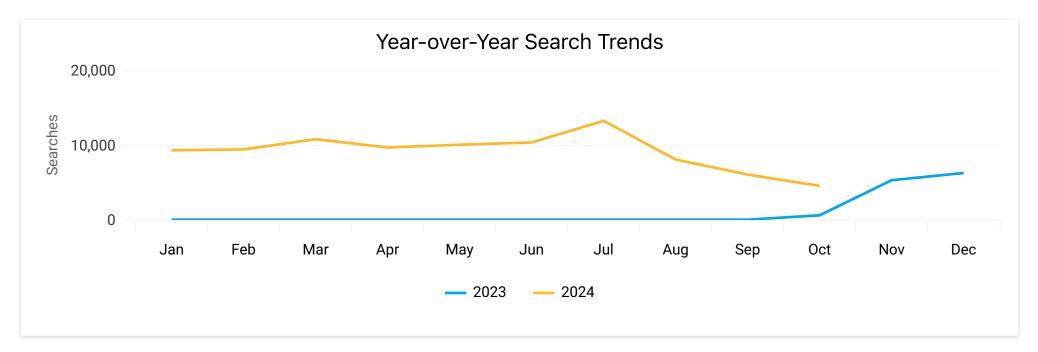

|  |
| Searches           | Average Days in Advance (Searches)     | Average Ler<br>Stay in Days<br>(Searches)        |  | Average Daily Rate<br>(Searches)  |  | Cost Per Referral               |  |
| 4,525              | 47.49                                  | 1.3                                              |  | \$269.22                          |  | \$27.15                         |  |
| Referrals          | Average Days in<br>Advance (Referrals) | Average Length of<br>Stay in Days<br>(Referrals) |  | Average Daily Rate<br>(Referrals) |  | Referral CVR                    |  |
| 574                | 9.7                                    | 1.4                                              |  | \$261.93                          |  | 1.46%                           |  |