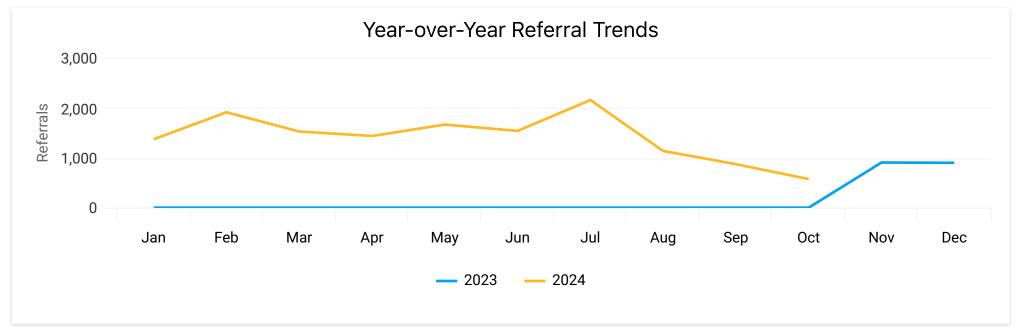

|  |
| Searches           | Average Days in Advance (Searches)     | Average Ler<br>Stay in Days<br>(Searches)        |  | Average Daily Rate<br>(Searches)  |  | Cost Per Referral               |  |
| 4,525              | 47.49                                  | 1.3                                              |  | \$269.22                          |  | \$27.15                         |  |
| Referrals          | Average Days in<br>Advance (Referrals) | Average Length of<br>Stay in Days<br>(Referrals) |  | Average Daily Rate<br>(Referrals) |  | Referral CVR                    |  |
| 574                | 9.7                                    | 1.4                                              |  | \$261.93                          |  | 1.46%                           |  |