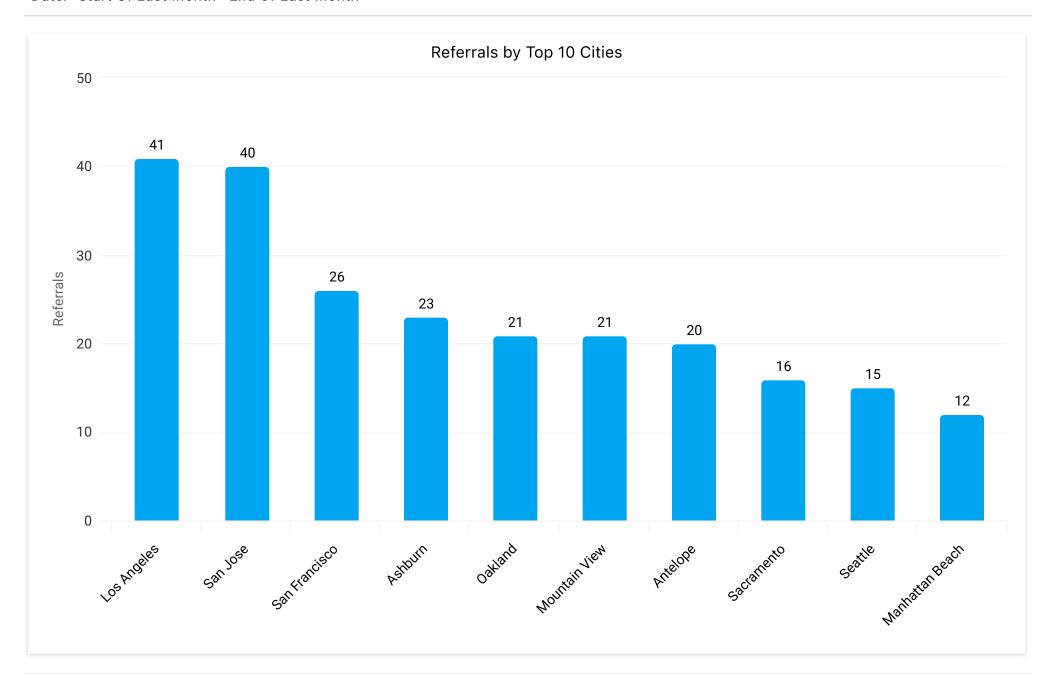

|  |
| Searches           | Average Days in Advance (Searches)     | Average Ler<br>Stay in Days<br>(Searches)        |  | Average Daily Rate<br>(Searches)  |  | Cost Per Referral               |  |
| 4,525              | 47.49                                  | 1.3                                              |  | \$269.22                          |  | \$27.15                         |  |
| Referrals          | Average Days in<br>Advance (Referrals) | Average Length of<br>Stay in Days<br>(Referrals) |  | Average Daily Rate<br>(Referrals) |  | Referral CVR                    |  |
| 574                | 9.7                                    | 1.4                                              |  | \$261.93                          |  | 1.46%                           |  |