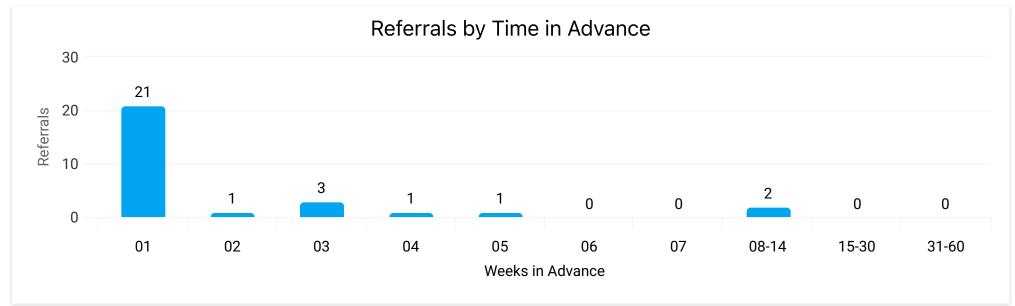

|  |
| Searches           | Average Days in Advance (Searches)     | Average Ler<br>Stay in Days<br>(Searches)        |  | Average Daily Rate<br>(Searches)  |  | Cost Per Referral               |  |
| 4,525              | 47.49                                  | 1.3                                              |  | \$269.22                          |  | \$27.15                         |  |
| Referrals          | Average Days in<br>Advance (Referrals) | Average Length of<br>Stay in Days<br>(Referrals) |  | Average Daily Rate<br>(Referrals) |  | Referral CVR                    |  |
| 574                | 9.7                                    | 1.4                                              |  | \$261.93                          |  | 1.46%                           |  |