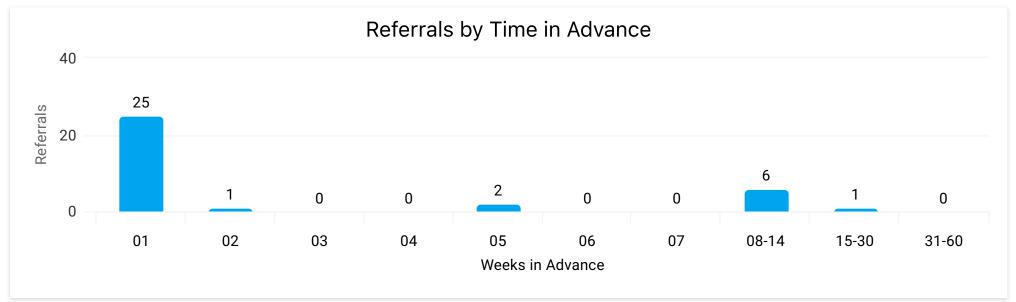

Date: Start Of Last Month - End Of Last Month

Bookings (Est.) Global Booking CVR **Average Booking Amount Total Booking Revenue** (Est.) (Est.) 16.04 \$347.94 \$5,581 2.46% Cost Per Referral Average Days in Average Length of **Average Daily Rate** Searches Advance (Searches) Stay in Days (Searches) (Searches)

Searches

Average Days in Advance (Searches)

Average Length of Stay in Days (Searches)

Average Daily Rate (Searches)

\$254.07

\$26.93

Average Days in Average Days in Advance (Referrals)

Average Days in Advance (Referrals)