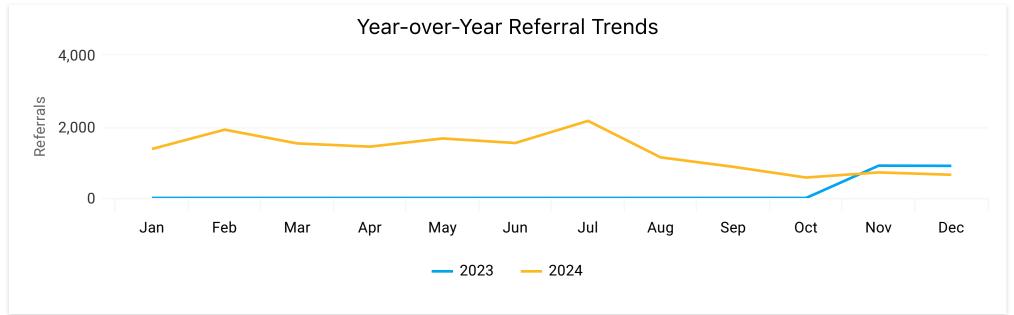

Date: Start Of Last Month - End Of Last Month

Bookings (Est.) Global Booking CVR **Average Booking Amount Total Booking Revenue** (Est.) (Est.) 16.04 \$347.94 \$5,581 2.46% Cost Per Referral Average Days in Average Length of **Average Daily Rate** Searches Advance (Searches) Stay in Days (Searches) (Searches)

Searches

Average Days in Advance (Searches)

Average Length of Stay in Days (Searches)

Average Daily Rate (Searches)

\$254.07

\$26.93

Average Days in Average Days in Advance (Referrals)

Average Days in Advance (Referrals)

652

20.1

1.5

\$242.96

12.23%

Printed on January 2, 2025

Date: Start Of Last Month - End Of Last Month





Book > Direct: Performance Summary

Printed on January 2, 2025





Date: Start Of Last Month - End Of Last Month



Page 4

Date: Start Of Last Month - End Of Last Month



Printed on January 2, 2025 Page 5