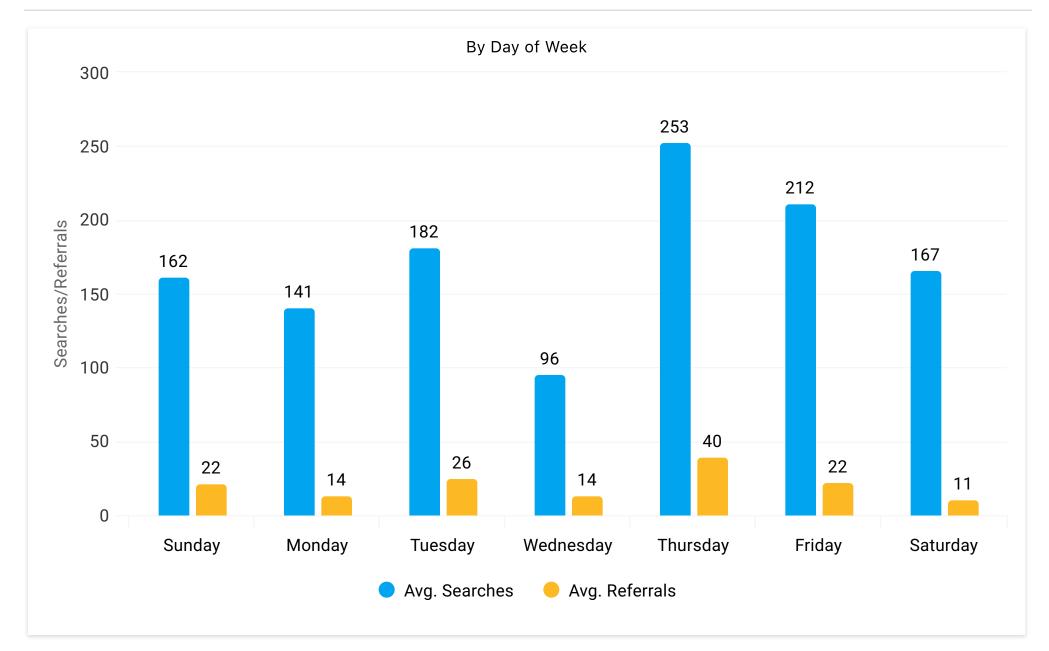

Date: Start Of Last Month - End Of Last Month

Bookings (Est.) Global Booking CVR **Average Booking Amount Total Booking Revenue** (Est.) (Est.) 16.04 \$347.94 \$5,581 2.46% Cost Per Referral Average Days in Average Length of **Average Daily Rate** Searches Advance (Searches) Stay in Days (Searches) (Searches)

Searches

Average Days in Advance (Searches)

Average Length of Stay in Days (Searches)

Average Daily Rate (Searches)

\$254.07

\$26.93

Average Days in Average Days in Advance (Referrals)

Average Days in Advance (Referrals)

652

20.1

1.5

\$242.96

12.23%

Printed on January 2, 2025

Date: Start Of Last Month - End Of Last Month

Book > Direct: Performance Summary