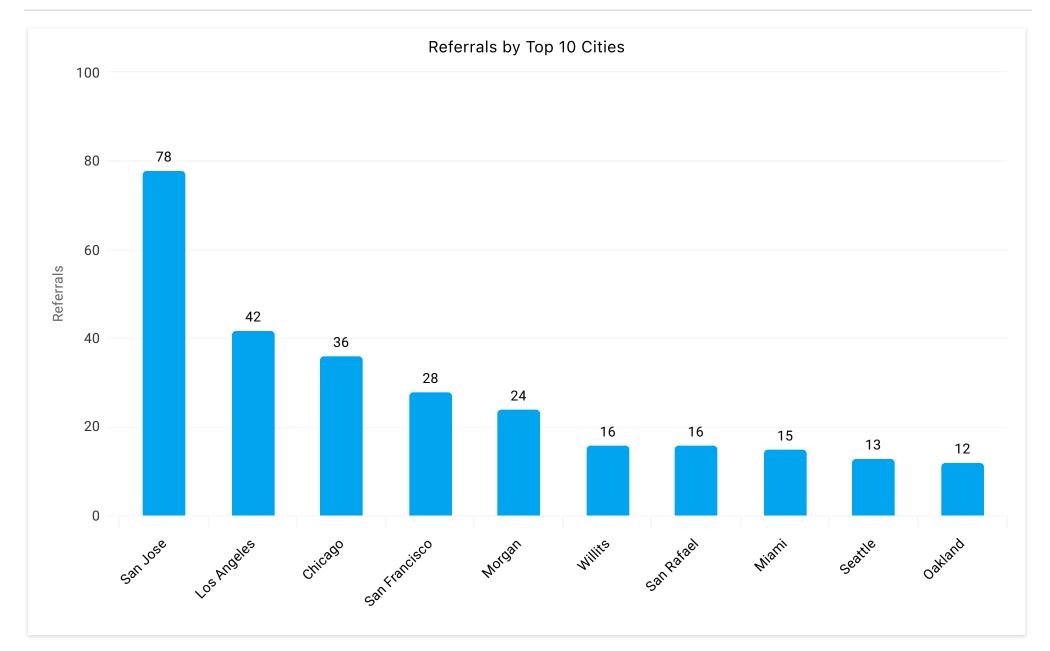

Date: Start Of Last Month - End Of Last Month

Bookings (Est.) Global Booking CVR **Average Booking Amount Total Booking Revenue** (Est.) (Est.) 16.04 \$347.94 \$5,581 2.46% Cost Per Referral Average Days in Average Length of **Average Daily Rate** Searches Advance (Searches) Stay in Days (Searches) (Searches)

Searches

Average Days in Advance (Searches)

Average Length of Stay in Days (Searches)

Average Daily Rate (Searches)

\$254.07

\$26.93

Average Days in Average Days in Advance (Referrals)

Average Days in Advance (Referrals)

652

20.1

1.5

\$242.96

12.23%

Printed on January 2, 2025

Date: Start Of Last Month - End Of Last Month

Book > Direct: Performance Summary