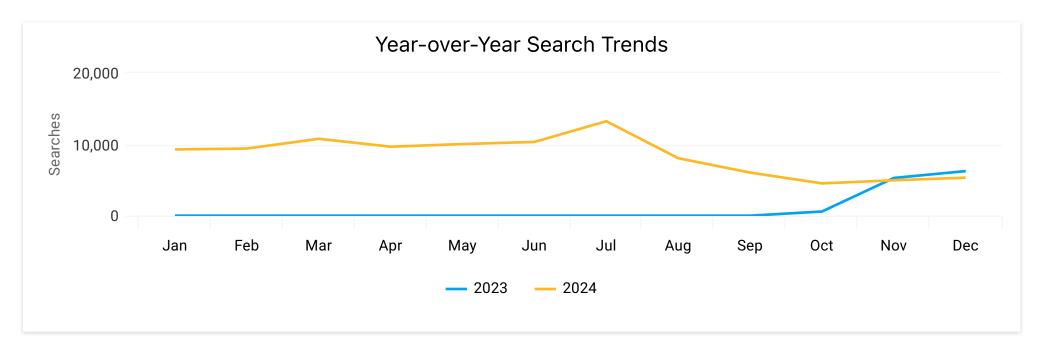

Date: Start Of Last Month - End Of Last Month

Bookings (Est.) Global Booking CVR **Average Booking Amount Total Booking Revenue** (Est.) (Est.) 16.04 \$347.94 \$5,581 2.46% Cost Per Referral Average Days in Average Length of **Average Daily Rate** Searches Advance (Searches) Stay in Days (Searches) (Searches)

Searches

Average Days in Advance (Searches)

Average Length of Stay in Days (Searches)

Average Daily Rate (Searches)

\$254.07

\$26.93

Average Days in Average Days in Advance (Referrals)

Average Days in Advance (Referrals)

652

20.1

1.5

\$242.96

12.23%

Printed on January 2, 2025

Date: Start Of Last Month - End Of Last Month





Book > Direct: Performance Summary

Printed on January 2, 2025





Date: Start Of Last Month - End Of Last Month



Page 4

Date: Start Of Last Month - End Of Last Month



Printed on January 2, 2025 Page 5