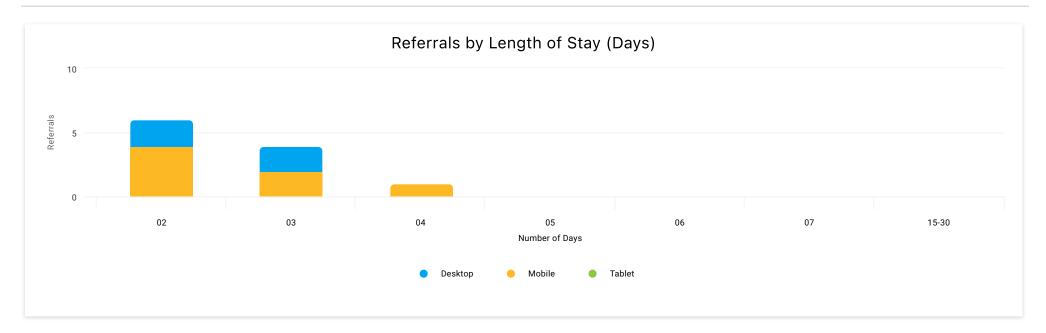

Date: Start Of Last Month - End Of Last Month

Bookings (Est.) Global Booking CVR **Average Booking Amount Total Booking Revenue** (Est.) (Est.) 16.04 \$347.94 \$5,581 2.46% Cost Per Referral Average Days in Average Length of **Average Daily Rate** Searches Advance (Searches) Stay in Days (Searches) (Searches)