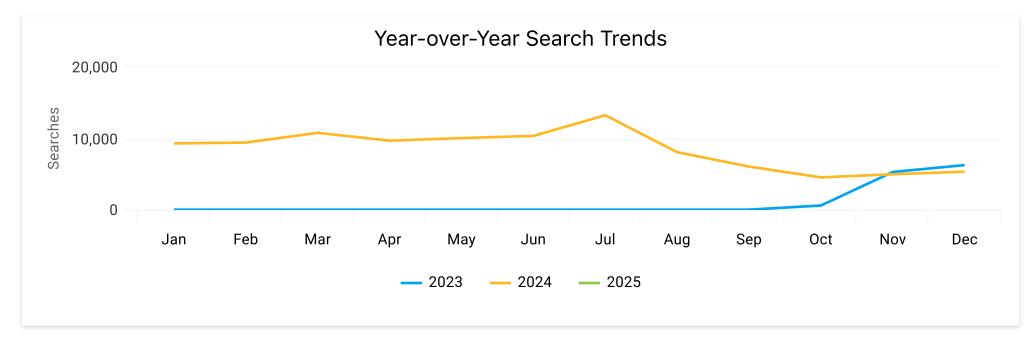

Date: Start Of Last Month - End Of Last Month

Book > Direct: Performance Summary

Book > Direct: Performance Summary

Date: Start Of Last Month - End Of Last Month

Date: Start Of Last Month - End Of Last Month