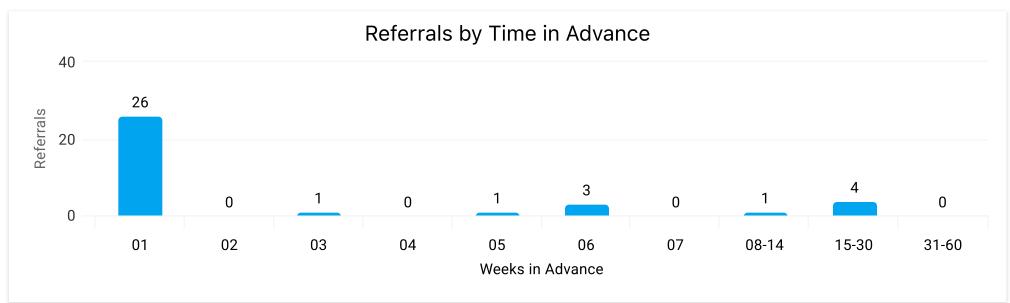

| Searches  | Average Days in<br>Advance (Searches)  | Average Length of<br>Stay in Days<br>(Searches)  | Average Daily Rate<br>(Searches)  | Cost Per Referral |
|-----------|----------------------------------------|--------------------------------------------------|-----------------------------------|-------------------|
| 5,949     | 74.12                                  | 1.4                                              | \$247.76                          | \$27.79           |
| Referrals | Average Days in<br>Advance (Referrals) | Average Length of<br>Stay in Days<br>(Referrals) | Average Daily Rate<br>(Referrals) | Referral CVR      |
| 855       | 26.1                                   | 1.4                                              | \$238.51                          | 14.37%            |