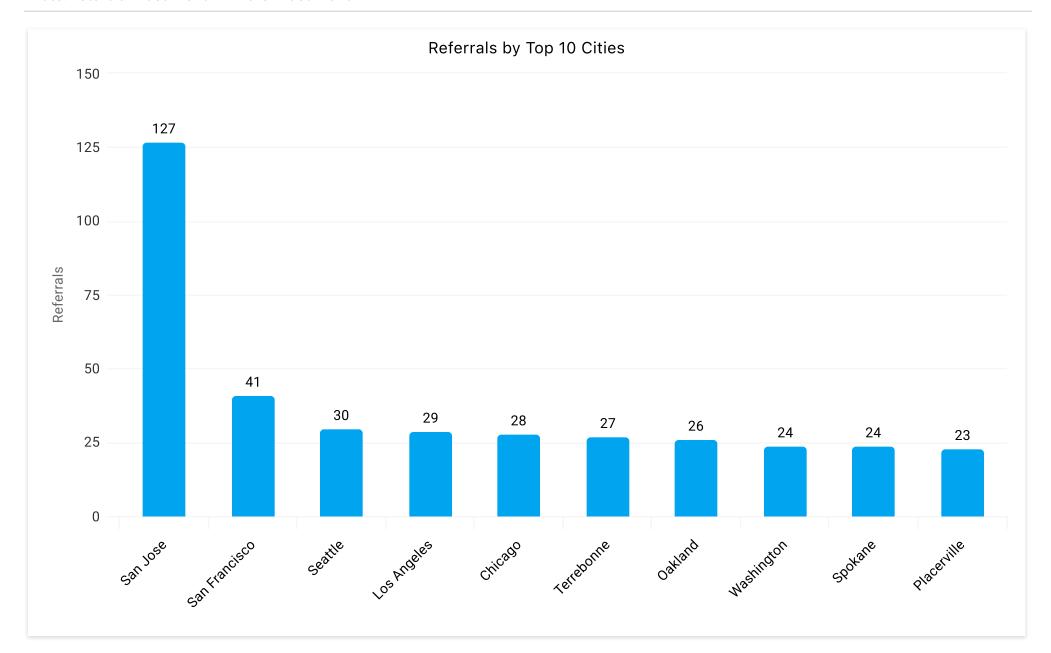

| Searches  | Average Days in<br>Advance (Searches)  | Average Length of<br>Stay in Days<br>(Searches)  | Average Daily Rate<br>(Searches)  | Cost Per Referral |
|-----------|----------------------------------------|--------------------------------------------------|-----------------------------------|-------------------|
| 5,949     | 74.12                                  | 1.4                                              | \$247.76                          | \$27.79           |
| Referrals | Average Days in<br>Advance (Referrals) | Average Length of<br>Stay in Days<br>(Referrals) | Average Daily Rate<br>(Referrals) | Referral CVR      |
| 855       | 26.1                                   | 1.4                                              | \$238.51                          | 14.37%            |