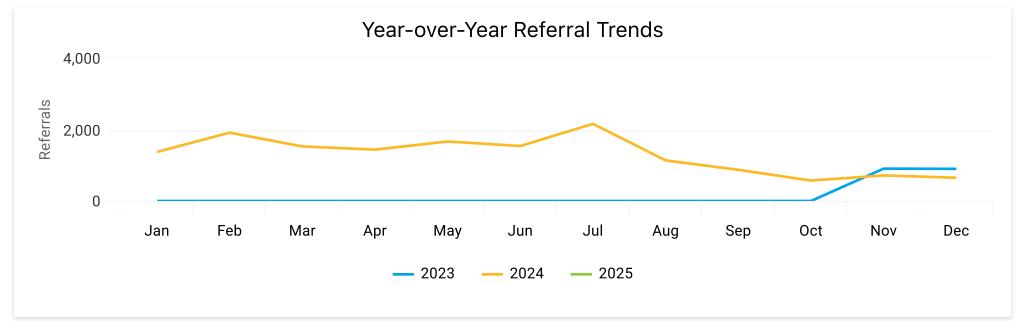

Date: Start Of Last Month - End Of Last Month

Book > Direct: Performance Summary

Book > Direct: Performance Summary

Date: Start Of Last Month - End Of Last Month

Date: Start Of Last Month - End Of Last Month