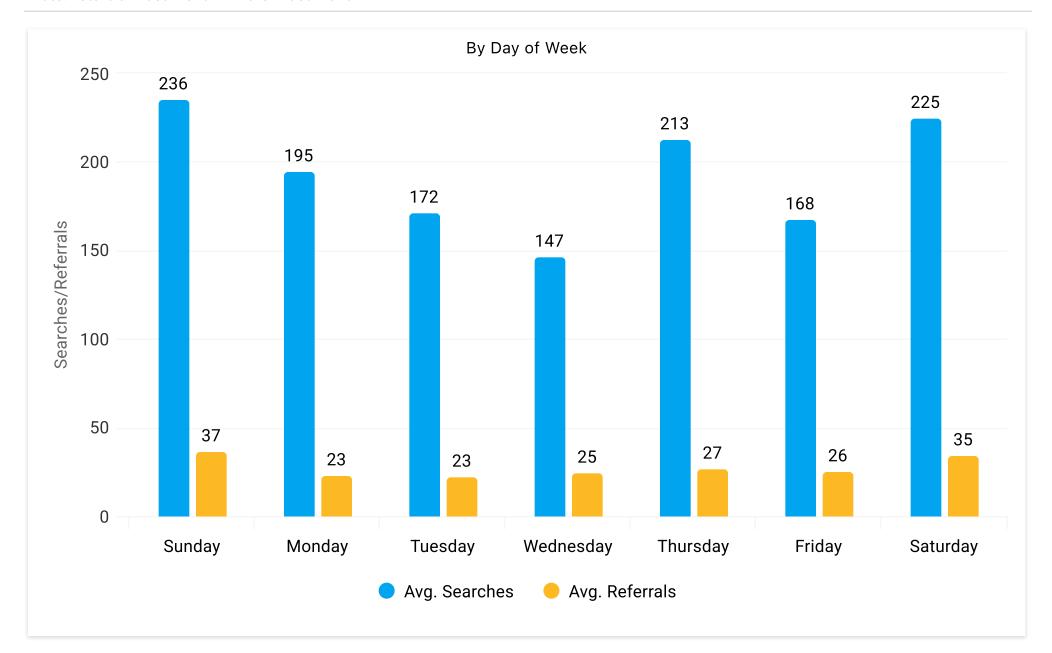

| Searches  | Average Days in<br>Advance (Searches)  | Average Length of<br>Stay in Days<br>(Searches)  | Average Daily Rate<br>(Searches)  | Cost Per Referral |
|-----------|----------------------------------------|--------------------------------------------------|-----------------------------------|-------------------|
| 5,949     | 74.12                                  | 1.4                                              | \$247.76                          | \$27.79           |
| Referrals | Average Days in<br>Advance (Referrals) | Average Length of<br>Stay in Days<br>(Referrals) | Average Daily Rate<br>(Referrals) | Referral CVR      |
| 855       | 26.1                                   | 1.4                                              | \$238.51                          | 14.37%            |