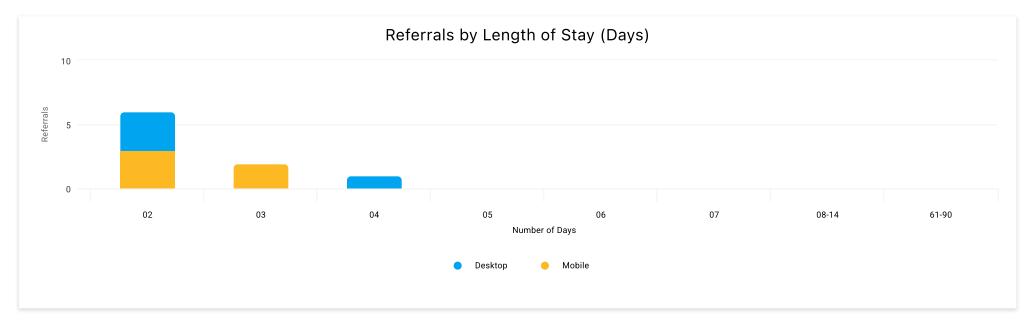

| Searches  | Average Days in<br>Advance (Searches)  | Average Length of<br>Stay in Days<br>(Searches)  | Average Daily Rate<br>(Searches)  | Cost Per Referral |
|-----------|----------------------------------------|--------------------------------------------------|-----------------------------------|-------------------|
| 5,949     | 74.12                                  | 1.4                                              | \$247.76                          | \$27.79           |
| Referrals | Average Days in<br>Advance (Referrals) | Average Length of<br>Stay in Days<br>(Referrals) | Average Daily Rate<br>(Referrals) | Referral CVR      |
| 855       | 26.1                                   | 1.4                                              | \$238.51                          | 14.37%            |