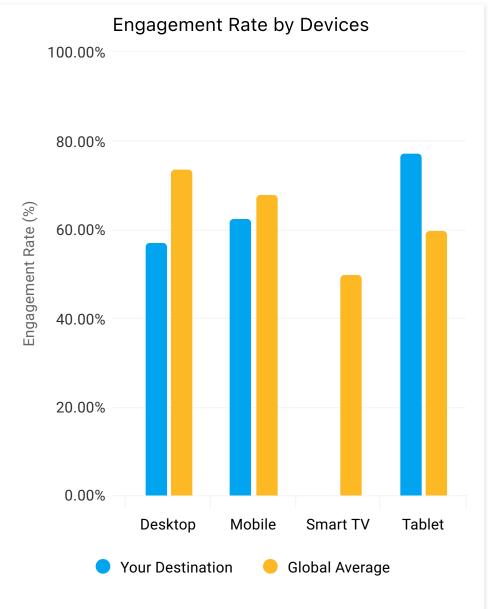

| Comparison | Your Destination | Global Average  |
|------------|------------------|-----------------|
| Device     | Conversion Rate  | Conversion Rate |
| Desktop    | 13.53%           | 61.07%          |
| Mobile     | 11.06%           | 38.59%          |
| Smart TV   | -                | 31.82%          |
| Tablet     | 15.93%           | 48.48%          |
| Totals     |                  |                 |