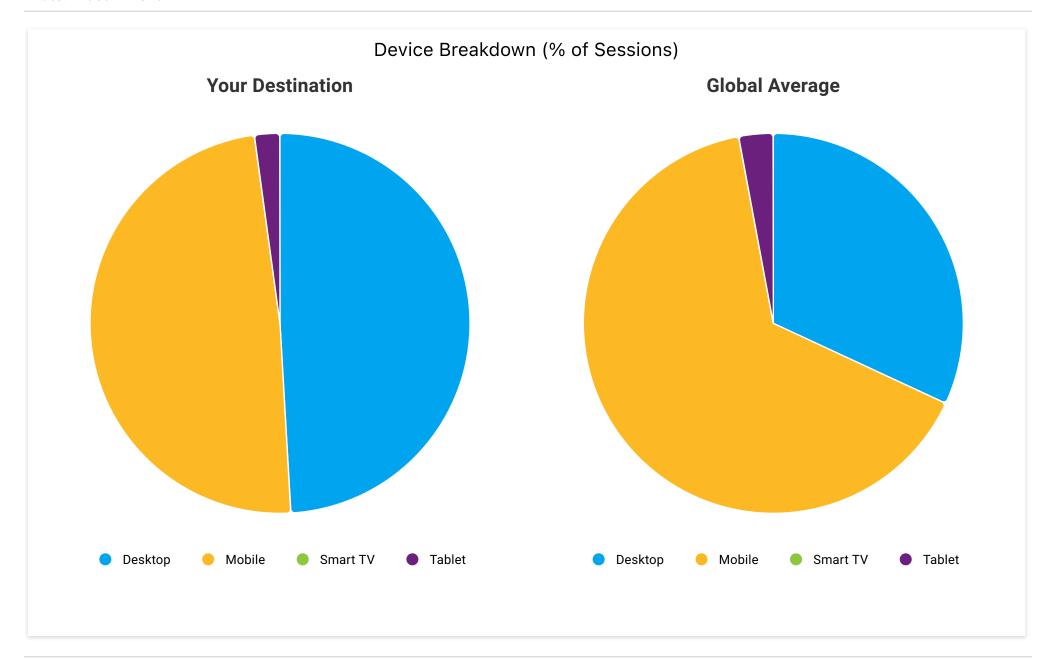

| 25                |
| Mobile                 | 70                | 29                |
| Smart TV               | -                 | 19                |
| Tablet                 | 115               | 24                |
| Totals                 |                   |                   |

| Comparison | Your Destination | Global Average  |
|------------|------------------|-----------------|
| Device     | Conversion Rate  | Conversion Rate |
| Desktop    | 13.53%           | 61.07%          |
| Mobile     | 11.06%           | 38.59%          |
| Smart TV   | -                | 31.82%          |
| Tablet     | 15.93%           | 48.48%          |
| Totals     |                  |                 |

Book > Direct: Engagement Summary

Printed on January 2, 2025

Date: Last 1 Month



Book > Direct: Engagement Summary

Printed on January 2, 2025