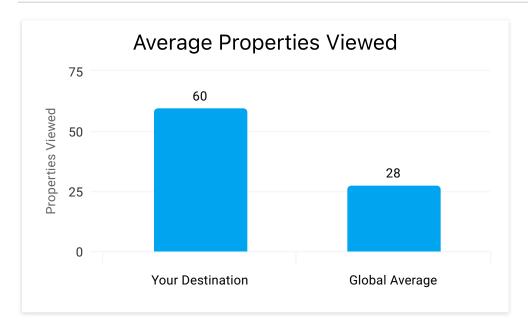

Book > Direct: Engagement Summary

Date: Last 1 Month

Book > Direct: Engagement Summary

Printed on January 2, 2025

Date: Last 1 Month

| Comparison             | Your Destination  | Global Average    |
|------------------------|-------------------|-------------------|
| <b>Device Category</b> | Properties Viewed | Properties Viewed |
| Desktop                | 47                | 25                |
| Mobile                 | 70                | 29                |
| Smart TV               | -                 | 19                |
| Tablet                 | 115               | 24                |
| Totals                 |                   |                   |