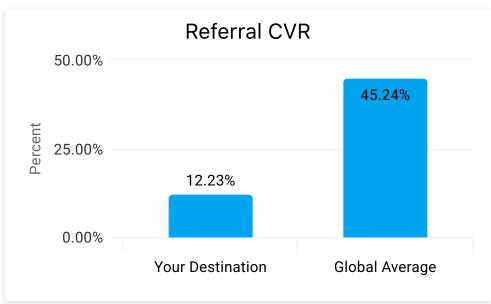

| Comparison | Your Destination | Global Average  |
|------------|------------------|-----------------|
| Device     | Conversion Rate  | Conversion Rate |
| Desktop    | 13.53%           | 61.07%          |
| Mobile     | 11.06%           | 38.59%          |
| Smart TV   | -                | 31.82%          |
| Tablet     | 15.93%           | 48.48%          |
| Totals     |                  |                 |