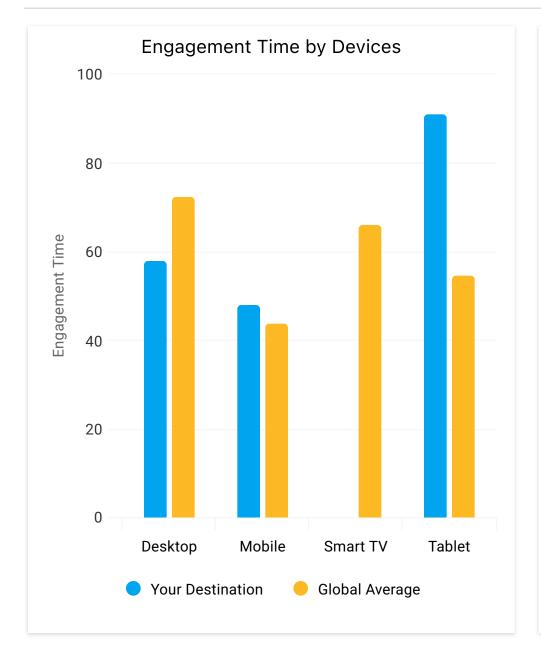

Book > Direct: Engagement Summary

Date: Last 1 Month

Book > Direct: Engagement Summary

Printed on January 2, 2025

Date: Last 1 Month

| Comparison             | Your Destination  | Global Average    |
|------------------------|-------------------|-------------------|
| <b>Device Category</b> | Properties Viewed | Properties Viewed |
| Desktop                | 47                | 25                |
| Mobile                 | 70                | 29                |
| Smart TV               | -                 | 19                |
| Tablet                 | 115               | 24                |
| Totals                 |                   |                   |