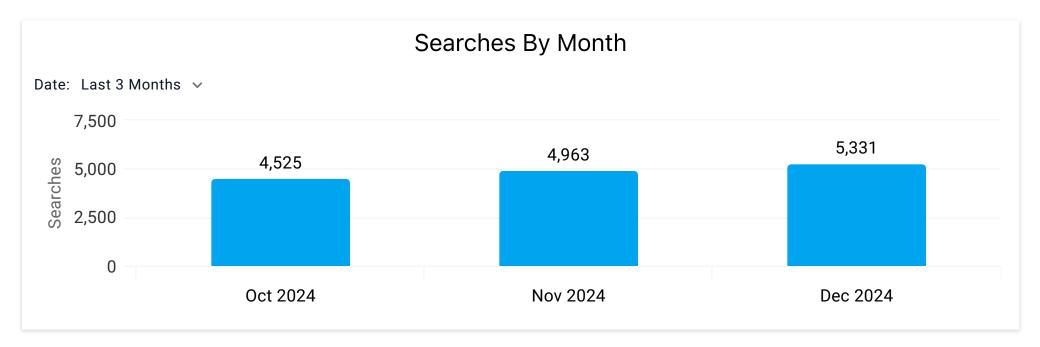

Book > Direct: Engagement Summary

Date: Last 1 Month

Book > Direct: Engagement Summary

Printed on January 2, 2025

Date: Last 1 Month

| Comparison             | Your Destination  | Global Average    |
|------------------------|-------------------|-------------------|
| <b>Device Category</b> | Properties Viewed | Properties Viewed |
| Desktop                | 47                | 25                |
| Mobile                 | 70                | 29                |
| Smart TV               | -                 | 19                |
| Tablet                 | 115               | 24                |
| Totals                 |                   |                   |

Book > Direct: Engagement Summary

Printed on January 2, 2025

Date: Last 1 Month

Book > Direct: Engagement Summary

Printed on January 2, 2025