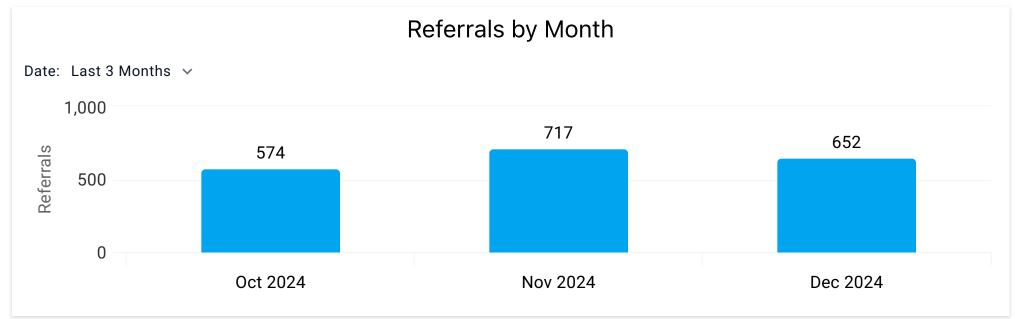

Book > Direct: Engagement Summary

Printed on January 2, 2025

Date: Last 1 Month

Book > Direct: Engagement Summary

Printed on January 2, 2025