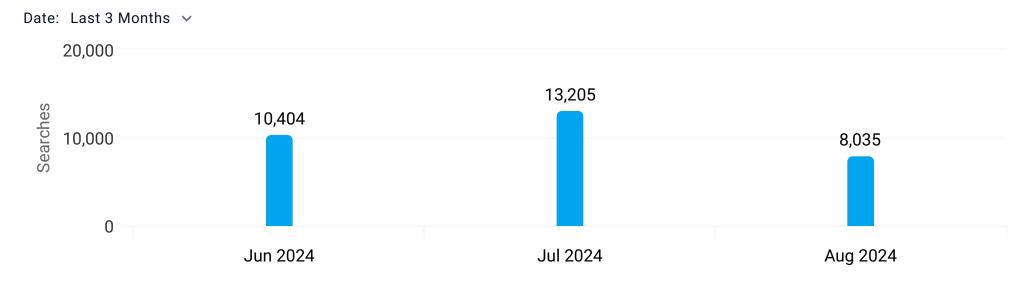

## Book > Direct: Engagement Summary

#### Searches By Month



### Referrals by Month



### Book > Direct: Engagement Summary

Date: Last 1 Month



# Book > Direct: Engagement Summary

Date: Last 1 Month





| Comparison             | Your Destination  | Global Average    |
|------------------------|-------------------|-------------------|
| <b>Device Category</b> | Properties Viewed | Properties Viewed |
| Desktop                | 62                | 27                |
| Mobile                 | 76                | 32                |
| Smart TV               | -                 | 16                |
| Tablet                 | 75                | 26                |
| Totals                 |                   |                   |

| Comparison | Your Destination | Global Average  |
|------------|------------------|-----------------|
| Device