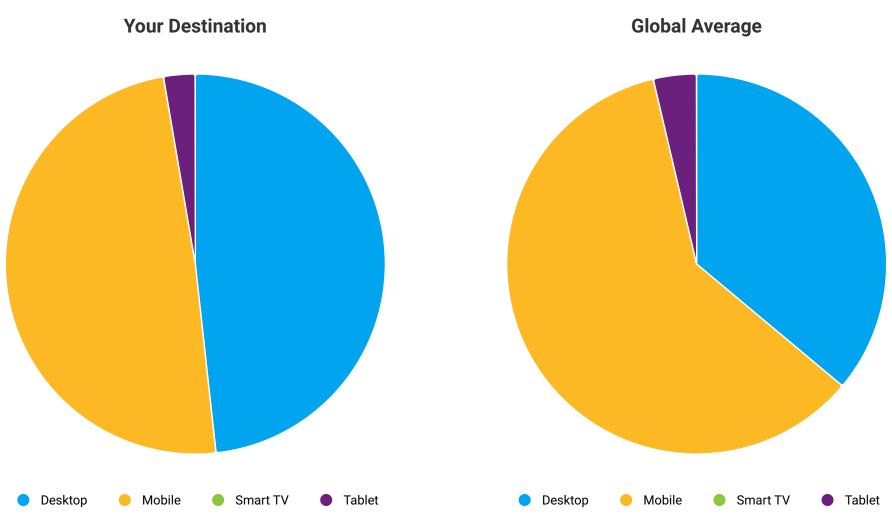

# Book > Direct: Engagement Summary

Date: Last 1 Month

| Comparison             | Your Destination  | Global Average    |
|------------------------|-------------------|-------------------|
| <b>Device Category</b> | Properties Viewed | Properties Viewed |
| Desktop                | 62                | 27                |
| Mobile                 | 76                | 32                |
| Smart TV               | -                 | 16                |
| Tablet                 | 75                | 26                |
| Totals                 |                   |                   |