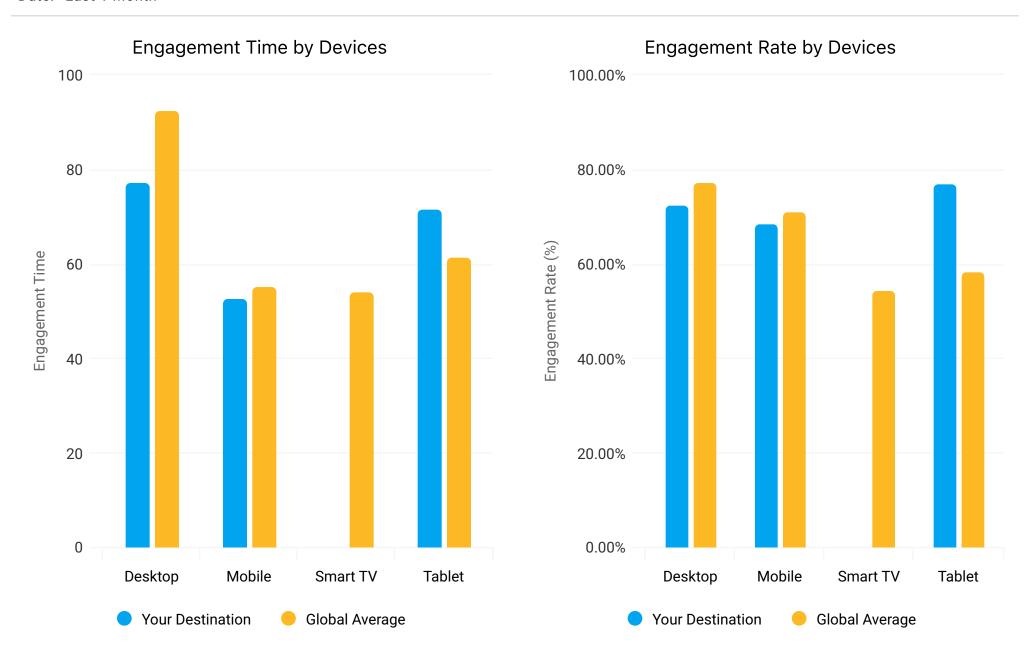

## Book > Direct: Engagement Summary

#### Searches By Month



### Referrals by Month



### Book > Direct: Engagement Summary

Date: Last 1 Month



# Book > Direct: Engagement Summary

Date: Last 1 Month





| Comparison             | Your Destination  | Global Average    |
|------------------------|-------------------|-------------------|
| <b>Device Category</b> | Properties Viewed | Properties Viewed |
| Desktop                | 62                | 27                |
| Mobile                 | 76                | 32                |
| Smart TV               | -                 | 16                |
| Tablet                 | 75                | 26                |
| Totals                 |                   |                   |

| Comparison | Your Destination | Global Average  |
|------------|------------------|-----------------|
| Device     | Conversion Rate  | Conversion Rate |
| Desktop    | 15.80%           | 65.27%