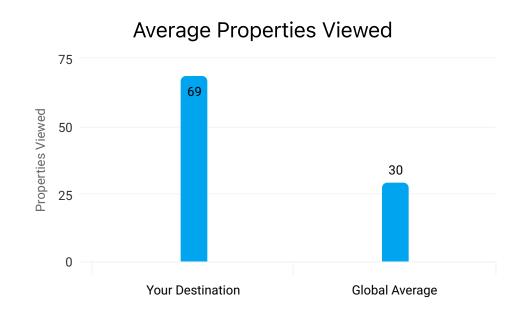

# Book > Direct: Engagement Summary

Date: Last 1 Month

| Comparison             | Your Destination  | Global Average    |
|------------------------|-------------------|-------------------|
| <b>Device Category</b> | Properties Viewed | Properties Viewed |
| Desktop                | 62                | 27                |
| Mobile                 | 76                | 32                |
| Smart TV               | -                 | 16                |
| Tablet                 | 75                | 26                |
| Totals                 |                   |                   |