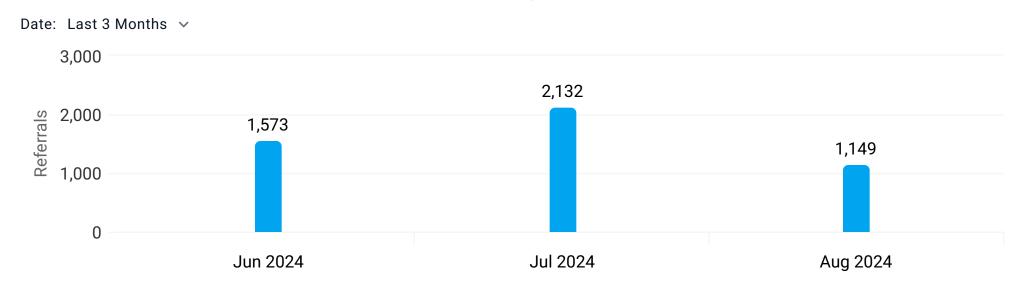

## Book > Direct: Engagement Summary

#### Searches By Month



### Referrals by Month



### Book > Direct: Engagement Summary

Date: Last 1 Month



# Book > Direct: Engagement Summary

Date: Last 1 Month





| Comparison             | Your Destination  | Global Average    |
|------------------------|-------------------|-------------------|
| <b>Device Category</b> | Properties Viewed | Properties Viewed |
| Desktop                | 62                | 27                |
| Mobile                 | 76                | 32                |
| Smart TV               | -                 | 16                |
| Tablet                 | 75                | 26                |
| Totals                 |                   |                   |

| Comparison | Your Destination | Global Average  |
|------------|------------------|-----------------|
| Device     | Conversion Rate  | C