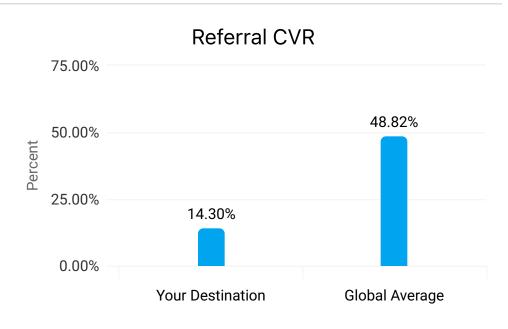

| Comparison | Your Destination | Global Average  |
|------------|------------------|-----------------|
| Device     | Conversion Rate  | Conversion Rate |
| Desktop    | 15.80%           | 65.27%          |
| Mobile     | 13.01%           | 40.31%          |
| Smart TV   | -                | 84.00%          |
| Tablet     | 15.26%           | 50.70%          |
| Totals     |                  |                 |