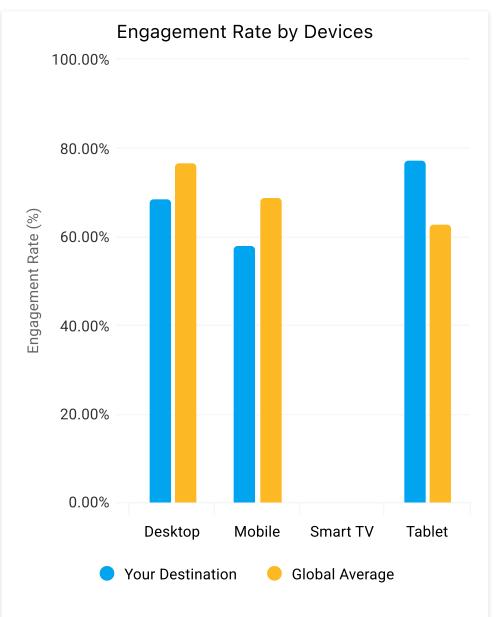

| Comparison | Your Destination | Global Average  |
|------------|------------------|-----------------|
| Device     | Conversion Rate  | Conversion Rate |
| Desktop    | 16.94%           | 66.59%          |
| Mobile     | 11.07%           | 41.43%          |
| Smart TV   | -                | 300.00%         |
| Tablet     | 14.71%           | 57.27%          |
| Totals     |                  |                 |