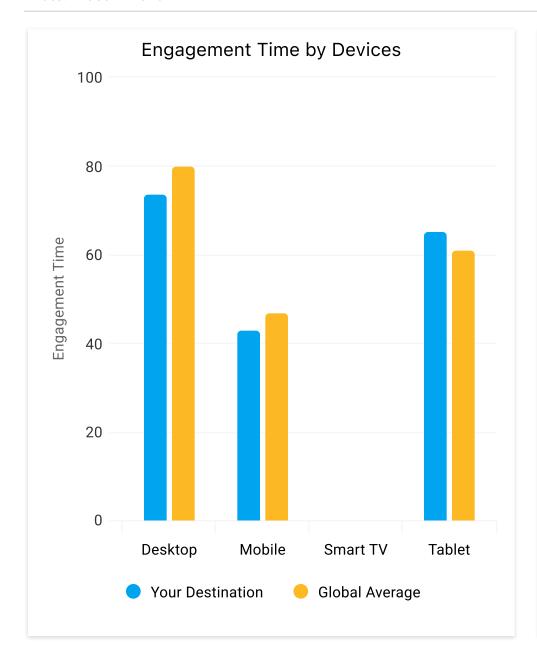

## Book > Direct: Engagement Summary

Date: Last 1 Month

| Comparison             | Your Destination  | Global Average    |
|------------------------|-------------------|-------------------|
| <b>Device Category</b> | Properties Viewed | Properties Viewed |
| Desktop                | 63                | 25                |
| Mobile                 | 70                | 31                |
| Smart TV               | -                 | 6                 |
| Tablet                 | 65                | 23                |
| Totals                 |                   |                   |