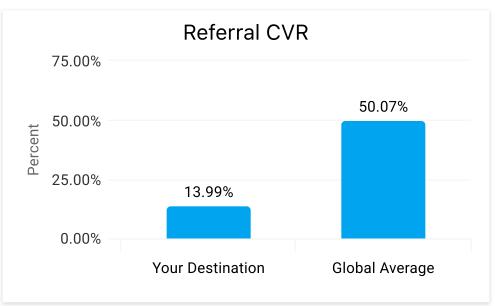

| Comparison | Your Destination | Global Average  |
|------------|------------------|-----------------|
| Device     | Conversion Rate  | Conversion Rate |
| Desktop    | 16.94%           | 66.59%          |
| Mobile     | 11.07%           | 41.43%          |
| Smart TV   | -                | 300.00%         |
| Tablet     | 14.71%           | 57.27%          |
| Totals     |                  |                 |