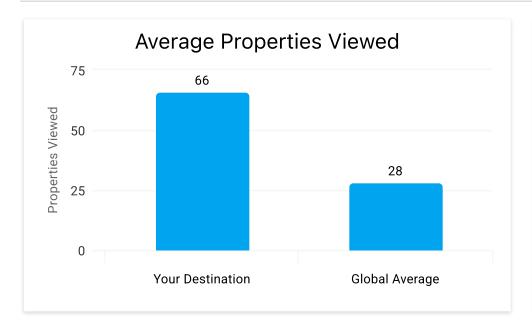

## Book > Direct: Engagement Summary

Date: Last 1 Month

| Comparison             | Your Destination  | Global Average    |
|------------------------|-------------------|-------------------|
| <b>Device Category</b> | Properties Viewed | Properties Viewed |
| Desktop                | 63                | 25                |
| Mobile                 | 70                | 31                |
| Smart TV               | -                 | 6                 |
| Tablet                 | 65                | 23                |
| Totals                 |                   |                   |