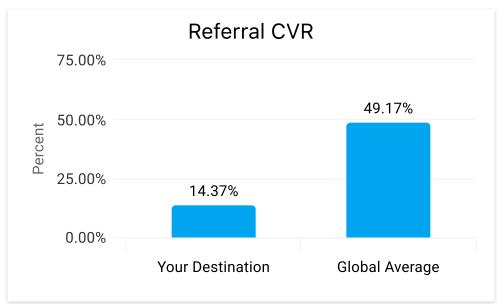

| Comparison | Your Destination | Global Average  |
|------------|------------------|-----------------|
| Device     | Conversion Rate  | Conversion Rate |
| Desktop    | 18.12%           | 65.63%          |
| Mobile     | 10.98%           | 40.54%          |
| Smart TV   | -                | 50.00%          |
| Tablet     | 11.29%           | 55.49%          |
| Totals     |                  |                 |