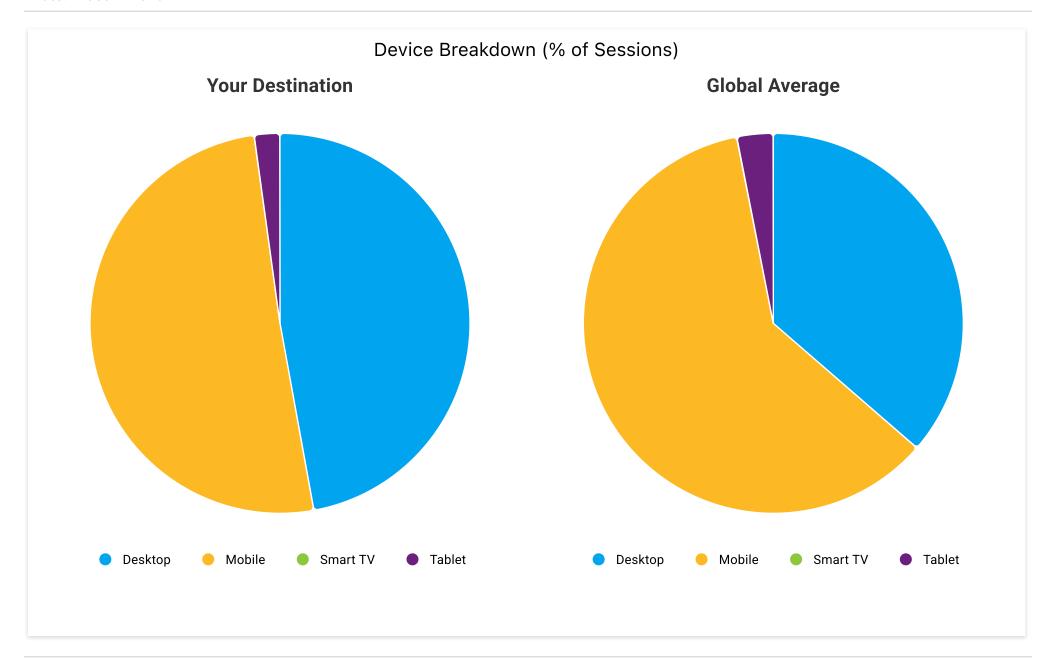

Book > Direct: Engagement Summary

Date: Last 1 Month

Date: Last 1 Month

| Comparison             | Your Destination  | Global Average    |
|------------------------|-------------------|-------------------|
| <b>Device Category</b> | Properties Viewed | Properties Viewed |
| Desktop                | 60                | 25                |
| Mobile                 | 62                | 29                |
| Smart TV               | -                 | 21                |
| Tablet                 | 59                | 23                |
| Totals                 |                   |                   |

| Comparison | Your Destination | Global Average  |
|------------|------------------|-----------------|
| Device     | Conversion Rate  | Conversion Rate |
| Desktop    | 18.12%           | 65.63%          |
| Mobile     | 10.98%           | 40.54%          |
| Smart TV   | -                | 50.00%          |
| Tablet     | 11.29%           | 55.49%          |
| Totals     |                  |                 |