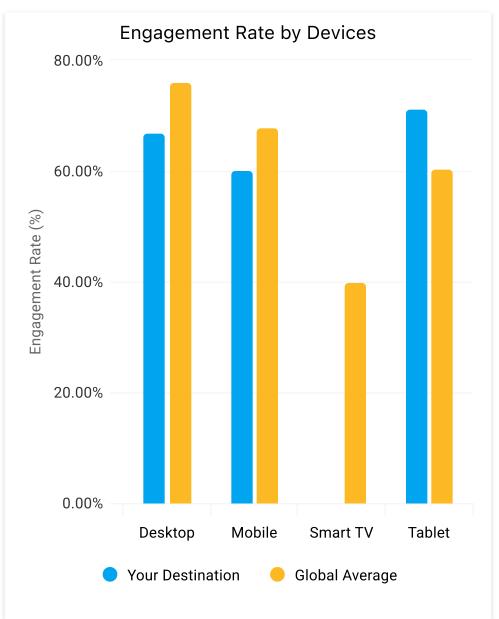

Book > Direct: Engagement Summary

Date: Last 1 Month





Date: Last 1 Month





| Comparison             | Your Destination  | Global Average    |
|------------------------|-------------------|-------------------|
| <b>Device Category</b> | Properties Viewed | Properties Viewed |
| Desktop                | 60                | 25                |
| Mobile                 | 62                | 29                |
| Smart TV               | -                 | 21                |
| Tablet                 | 59                | 23                |
| Totals                 |                   |                   |

| Comparison | Your Destination | Global Average  |
|------------|------------------|-----------------|
| Device     | Conversion Rate  | Conversion Rate |
| Desktop    | 18.12%           | 65.63%          |
| Mobile     | 10.98%