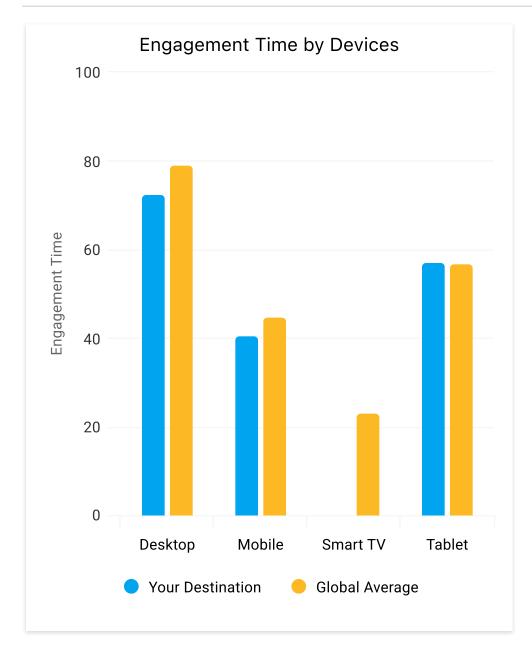

Book > Direct: Engagement Summary

Date: Last 1 Month





Date: Last 1 Month





| Comparison             | Your Destination  | Global Average    |
|------------------------|-------------------|-------------------|
| <b>Device Category</b> | Properties Viewed | Properties Viewed |
| Desktop                | 60                | 25                |
| Mobile                 | 62                | 29                |
| Smart TV               | -                 | 21                |
| Tablet                 | 59                | 23                |
| Totals                 |                   |                   |

| Comparison | Your Destination | Global Average  |
|------------|------------------|-----------------|
| Device     | Conversion Rate  | Conversion Rate |
| Desktop    | 18.12%           | 65.63%          |
| Mobile     | 10.98%