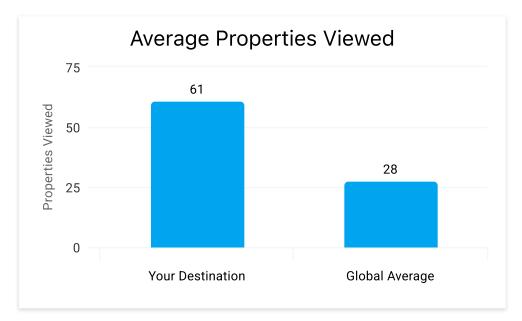

Book > Direct: Engagement Summary

Date: Last 1 Month

Date: Last 1 Month

| Comparison             | Your Destination  | Global Average    |
|------------------------|-------------------|-------------------|
| <b>Device Category</b> | Properties Viewed | Properties Viewed |
| Desktop                | 60                | 25                |
| Mobile                 | 62                | 29                |
| Smart TV               | -                 | 21                |
| Tablet                 | 59                | 23                |
| Totals                 |                   |                   |