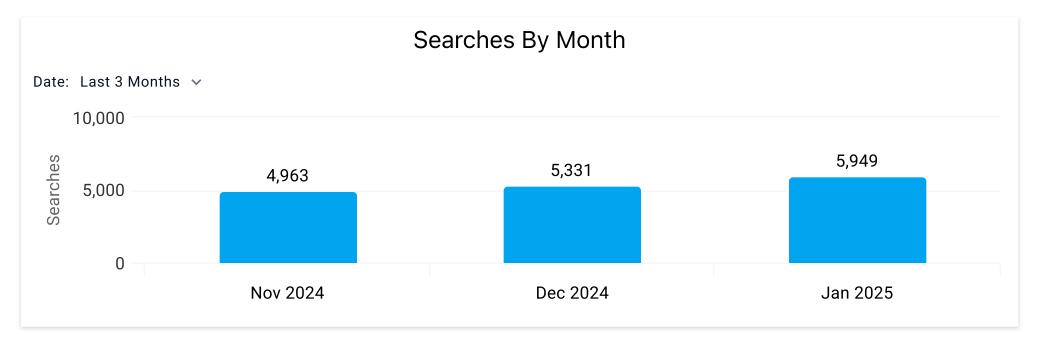

Book > Direct: Engagement Summary

Date: Last 1 Month





Date: Last 1 Month





| Comparison             | Your Destination  | Global Average    |
|------------------------|-------------------|-------------------|
| <b>Device Category</b> | Properties Viewed | Properties Viewed |
| Desktop                | 60                | 25                |
| Mobile                 | 62                | 29                |
| Smart TV               | -                 | 21                |
| Tablet                 | 59                | 23                |
| Totals                 |                   |                   |

| Comparison | Your Destination | Global Average  |
|------------|------------------|-----------------|
| Device     | Conversion Rate  | Conversion Rate |
| Desktop    | 18.12