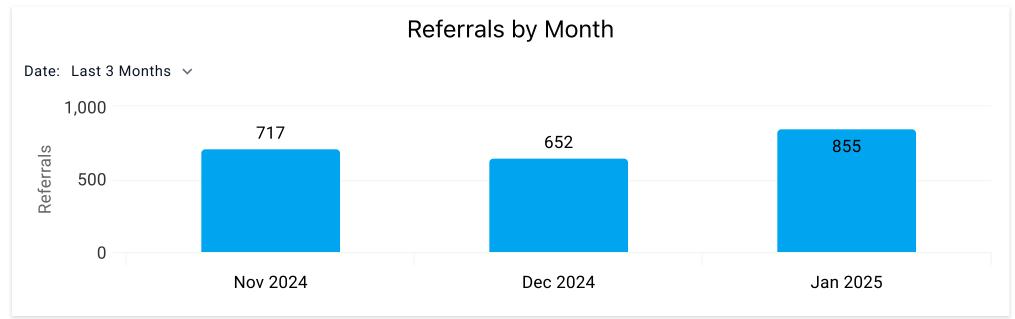

Book > Direct: Engagement Summary

Date: Last 1 Month





Date: Last 1 Month





| Comparison             | Your Destination  | Global Average    |
|------------------------|-------------------|-------------------|
| <b>Device Category</b> | Properties Viewed | Properties Viewed |
| Desktop                | 60                | 25                |
| Mobile                 | 62                | 29                |
| Smart TV               | -                 | 21                |
| Tablet                 | 59                | 23                |
| Totals                 |                   |                   |

| Comparison | Your Destination | Global Average  |
|------------|------------------|-----------------|
| Device     | Conversion Rate  | Conversion Rate |
| Desktop    | 18.12%