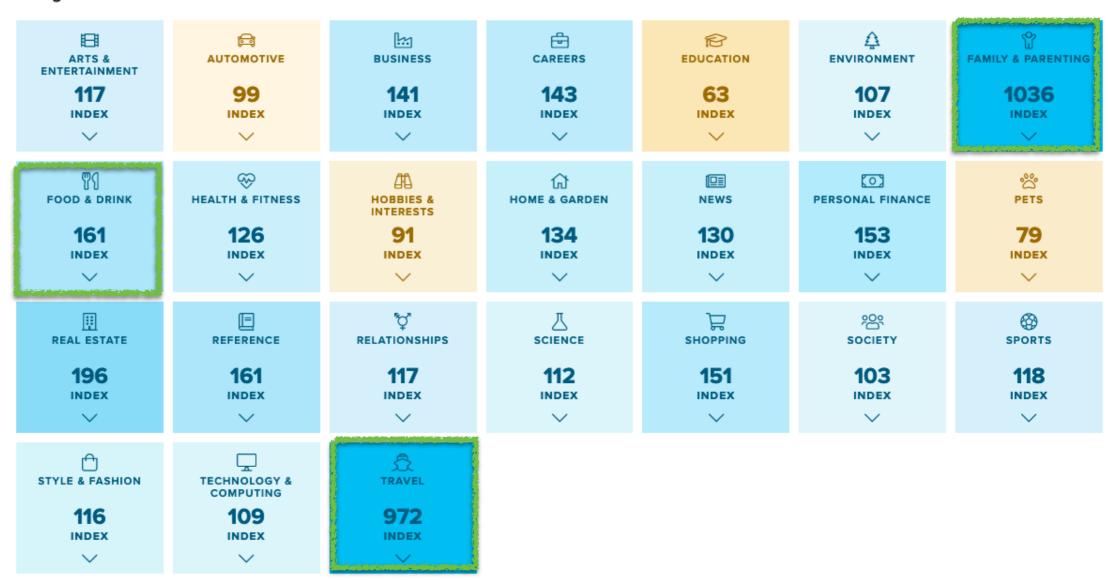

|
| 5. | /listing/open-520/         | æ  |                    |                    |
|    | Jul 1, 2019 - Sep 30, 2019 |    | <b>690</b> (2.44%) | <b>570</b> (2.49%) |
|    | Jul 1, 2018 - Sep 30, 2018 |    | <b>679</b> (3.36%) | <b>571</b> (3.50%) |
|    | % Change                   |    | 1.62%              | -0.18%             |
| 6. | /listing/open-28/          | æ  |                    |                    |
|    | Jul 1, 2019 - Sep 30, 2019 |    | <b>551</b> (1.95%) | <b>439</b> (1.91%) |
|    | Jul 1, 2018 - Sep 30, 2018 |    | <b>252</b> (1.25%) | 205 (1.26%)        |
|    | % Change                   |    | 118.65%            | Screenshot         |



# QUANTCAST PSYCHOGRAPHIC/DEMOGRAPHIC DATA



#### VISITOR DEMOGRAPHICS





#### **VISITOR INTERESTS**

#### Categories



#### Travel



# MORE PSYCHOGRAPHICS

#### Psychographics & Lifestyles / DLX Lifestyles

Data Source: DLX

|                                  | NAME A