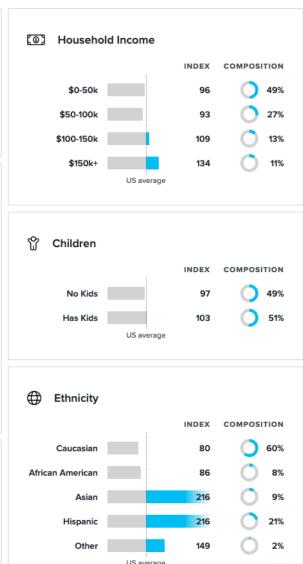

|    | 151.60%            | 128.15%            |
| 5. | /listing/open-520/         | æ  |                    |                    |
|    | Jul 1, 2019 - Sep 30, 2019 |    | <b>690</b> (2.44%) | <b>570</b> (2.49%) |
|    | Jul 1, 2018 - Sep 30, 2018 |    | <b>679</b> (3.36%) | <b>571</b> (3.50%) |
|    | % Change                   |    | 1.62%              | -0.18%             |
| 6. | /listing/open-28/          | æ  |                    |                    |
|    | Jul 1, 2019 - Sep 30, 2019 |    | <b>551</b> (1.95%) | <b>439</b> (1.91%) |
|    | Jul 1, 2018 - Sep 30, 2018 |    | <b>252</b> (1.25%) | 205 (1.26%)        |
|    | % Change                   |    | 118.65%            | Screenshot         |



# QUANTCAST PSYCHOGRAPHIC/DEMOGRAPHIC DATA



#### VISITOR DEMOGRAPHICS





#### **VISITOR INTERESTS**

#### Categories



#### Travel



# MORE PSYCHOGRAPHICS

#### Psychographics & Lifestyles / DLX Lifestyles

Data Source: DLX

|                                  | NAME A