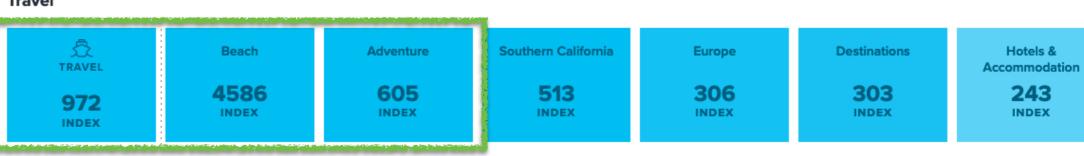

| /listing/open-520/         | æ  |                    |                    |
|    | Jul 1, 2019 - Sep 30, 2019 |    | <b>690</b> (2.44%) | <b>570</b> (2.49%) |
|    | Jul 1, 2018 - Sep 30, 2018 |    | <b>679</b> (3.36%) | <b>571</b> (3.50%) |
|    | % Change                   |    | 1.62%              | -0.18%             |
| 6. | /listing/open-28/          | æ  |                    |                    |
|    | Jul 1, 2019 - Sep 30, 2019 |    | <b>551</b> (1.95%) | <b>439</b> (1.91%) |
|    | Jul 1, 2018 - Sep 30, 2018 |    | <b>252</b> (1.25%) | 205 (1.26%)        |
|    | % Change                   |    | 118.65%            | Screenshot         |



# QUANTCAST PSYCHOGRAPHIC/DEMOGRAPHIC DATA



#### VISITOR DEMOGRAPHICS





#### **VISITOR INTERESTS**

#### Categories



#### Travel



# MORE PSYCHOGRAPHICS

#### Psychographics & Lifestyles / DLX Lifestyles

Data Source: DLX

|                                  | NAME A