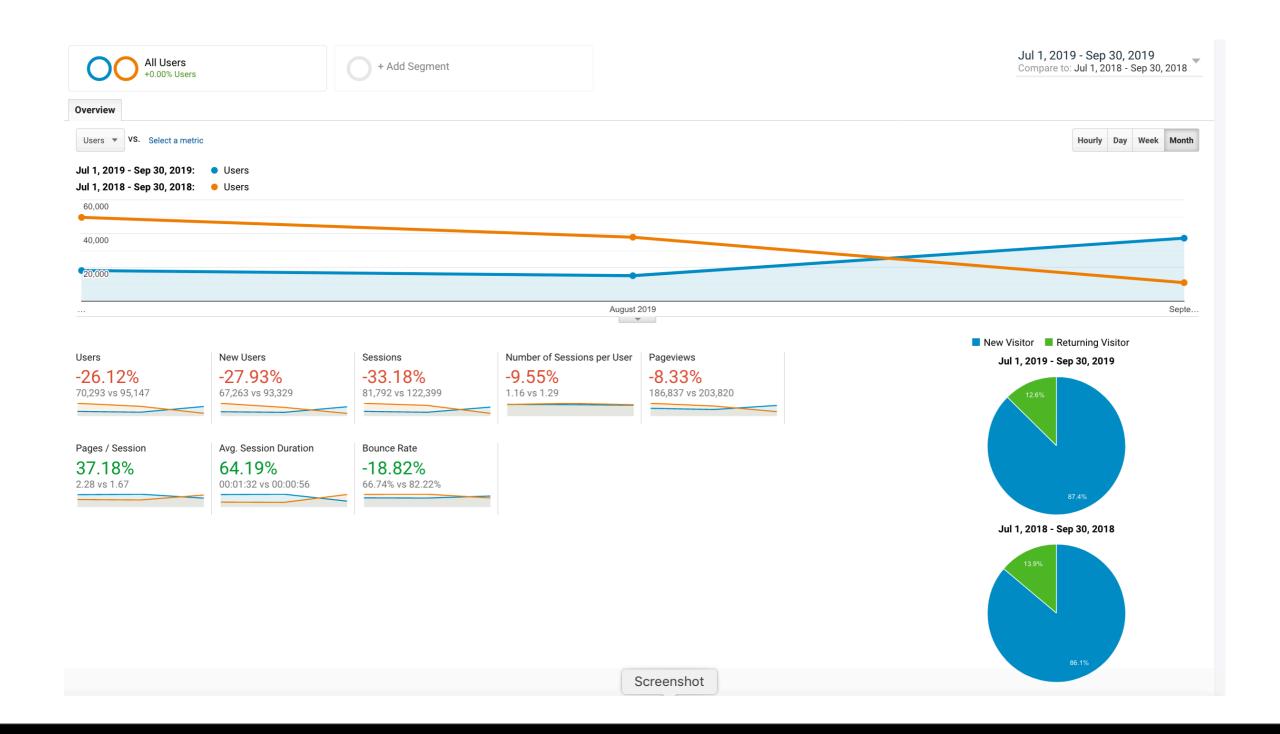

#### **Q3 ANALYTICS HIGHLIGHTS**

- Q3 '19 visitors dropped for the first time in Q3 due to a 10 week hiatus in media. Traffic down 26%.
- Even with a 10 week hiatus and 26 % fewer traffic to the site, business listings are up 40% over same quarter last year.
- Most traffic from Northern California San Francisco Bay Area and Sacramento. International traffic reduced due to media hiatus
- Demographics are shifting to targets 25—44 years old

#### **GROWTH SLOWS DUE TO MEDIA HIATUS**

## INTERNATIONAL INTEREST SLOWS

|    |                            | 26.12% ▼<br>70,293 vs 95,147 | <b>27.92%</b> • 67,297 vs 93,369 | 33.18% ▼<br>81,792 vs 122,399 | 18.82% <b>•</b> 66.74% vs 82.22% | 37.18% • 2.28 vs 1.67 | 64.19%  00:01:32 vs 00:00:56 |
|----|----------------------------|------------------------------|----------------------------------|-------------------------------|----------------------------------|-----------------------|------------------------------|
| 1. | United States              |                              |                                  |                               |                                  |                       |                              |
|    | Jul 1, 2019 - Sep 30, 2019 | <b>67,791</b> (96.38%)       | <b>64,811</b> (96.31%)           | 78,802 (96.34%)               | 66.84%                           | 2.28                  | 00:01:31                     |
|    | Jul 1, 2018 - Sep 30, 2018 | <b>91,427</b> (96.16%)       | 89,782 (96.16%)                  | 118,011 (96.42%)              | 82.72%                           | 1.65                  | 00:00:55                     |
|    | % Change                   | -25.85%                      | -27.81%                          | -33.22%                       | -19.20%                          | 38.20%                | 65.45%                       |
| 2. | United Kingdom             |                              |                                  |                               |                                  |                       |                              |
|    | Jul 1, 2019 - Sep 30, 2019 | <b>422</b> (0.60%)           | <b>411</b> (0.61%)               | 481 (0.59%)                   | 59.46%                           | 2.70                  | 00:01:51                     |
|    | Jul 1, 2018 - Sep 30, 2018 | <b>555</b> (0.58%)           | <b>535</b> (0.57%)               | 662 (0.54%)                   | 54.98%                           | 3.00                  | 00:02:18                     |
|    | % Change                   | -23.96%                      | -23.18%                          | -27.34%                       | 8.14%                            | -10.02%               | -19.49%                      |
| 3. | <b>!</b> Canada            |                              |                                  |                               |                                  |                       |                              |
|    | Jul 1, 2019 - Sep 30, 2019 | <b>331</b> (0.47%)           | 321 (0.48%)                      | 377 (0.46%)                   | 61.80%                           | 2.98                  | 00:02:06                     |
|    | Jul 1, 2018 - Sep 30, 2018 | <b>351</b> (0.37%)           | 346 (0.37%)                      | 386 (0.32%)                   | 60.62%                           | 2.29                  | 00:01:44                     |
|    | % Change                   | -5.70%                       | -7.23%                           | -2.33%                        | 1.95%                            | 29.95%                | 20.89%                       |
| 4. | India                      |                              |                                  |                               |                                  |                       |                              |
|    | Jul 1, 2019 - Sep 30, 2019 | <b>167</b> (0.24%)           | 165 (0.25%)                      | 220 (0.27%)                   | 78.18%                           | 1.50                  | 00:01:34                     |
|    | Jul 1, 2018 - Sep 30, 2018 | 208 (0.22%)                  | 203 (0.22%)                      | <b>258</b> (0.21%)            | 90.31%                           | 1.23                  | 00:00:16                     |
|    | % Change                   | -19.71%                      | -18.72%                          | -14.73%                       | -13.43%                          | 21.70%                | 495.05%                      |
| 5. | Germany                    |                              |                                  |                               |                                  |                       |                              |
|    | Jul 1, 2019 - Sep 30, 2019 | <b>140</b> (0.20%)           | 139 (0.21%)                      | 169 (0.21%)                   | 58.58%                           | 2.60                  | 00:01:41                     |
|    | Jul 1, 2018 - Sep 30, 2018 | <b>239</b> (0.25%)           | 236 (0.25%)                      | 272 (0.22%)                   | 64.71%                           | 2.19                  | 00:01:52                     |
|    | % Change                   | -41.42%                      | -41.10%                          | -37.87%                       | -9.47%                           | 19.02%                | -9.98%                       |
| 6. | France                     |                              |                                  |                               |                                  |                       |                              |
|    | Jul 1, 2019 - Sep 30, 2019 | <b>118</b> (0.17%)           | <b>114</b> (0.17%)               | 133 (0.16%)                   | 54.14%                           | 2.83                  | 00:02:17                     |
|    | Jul 1, 2018 - Sep 30, 2018 | <b>245</b> (0.26%)           | 243 (0.26%)                      | 271 (0.22%)                   | 60.89%                           | Screenshot            | 00:01:22                     |
|    | % Change                   | -51.84%                      | -53.09%                          | -50.92%                       | -11.09%                          | 3.90%                 | 68.27%                       |