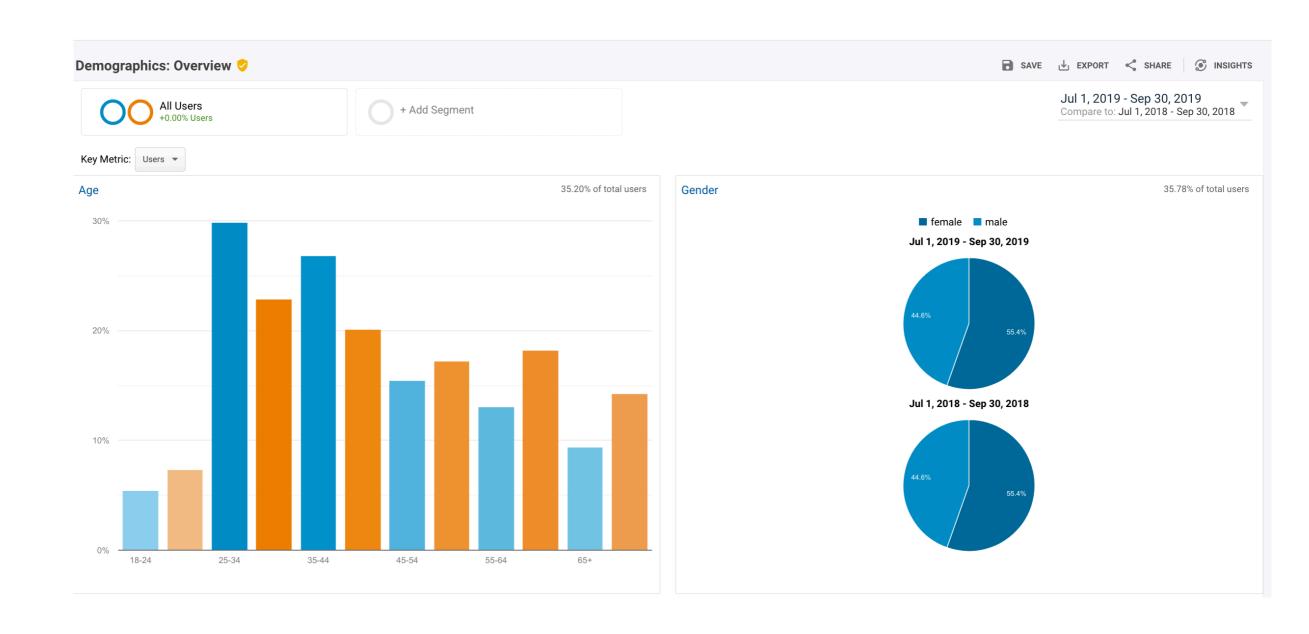

# VMC Analytics Review

Q3 '19





#### **Q3 ANALYTICS HIGHLIGHTS**

- Q3 '19 visitors dropped for the first time in Q3 due to a 10 week hiatus in media. Traffic down 26%.
- Even with a 10 week hiatus and 26 % fewer traffic to the site, business listings are up 40% over same quarter last year.
- Most traffic from Northern California San Francisco Bay Area and Sacramento. International traffic reduced due to media hiatus
- Demographics are shifting to targets 25—44 years old



#### **GROWTH SLOWS DUE TO MEDIA HIATUS**





#### MILLENNIAL AND GEN X STILL THE SWEET SPOT



## INTERNATIONAL INTEREST SLOWS

|    |                            | 26.12% ▼<br>70,293 vs 95,147 | <b>27.92%</b> • 67,297 vs 93,369 | 33.18% ▼<br>81,792 vs 122,399 | 18.82% <b>•</b> 66.74% vs 82.22% | 37.18% • 2.28 vs 1.67 | 64.19%  00:01:32 vs 00:00:56 |
|----|----------------------------|------------------------------|----------------------------------|-------------------------------|----------------------------------|-----------------------|------------------------------|
| 1. | United States              |                              |                                  |                               |                                  |                       |                              |
|    | Jul 1, 2019 - Sep 30, 2019 | <b>67,791</b> (96.38%)       | <b>64,811</b> (96.31%)