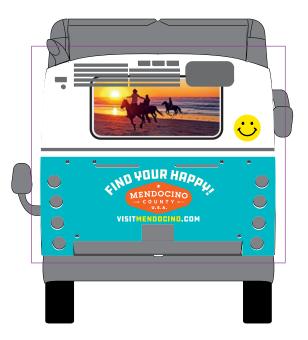

Fu**ll** Back - 110" w x 94" h

XYZ#: 43437 Client: Theory SF Stock:Oris File Name: M43437\_Mendo\_40\_SF\_NFLF\_Hyb\_FINAL\_R3 Date: 06.26.18 **Cyan Magenta Yellow Black** 

Art goes in ART GOES HERE layer only. Refer to Vehicle Wrap Print Spec when placing art into template. Important graphics may shift up to 4 inches upon installation. Art Extends to bleed line.

> Windows (perforated graphics) No graphics allowed Area to print with bleed **#** Bus numbers

Artist: dn