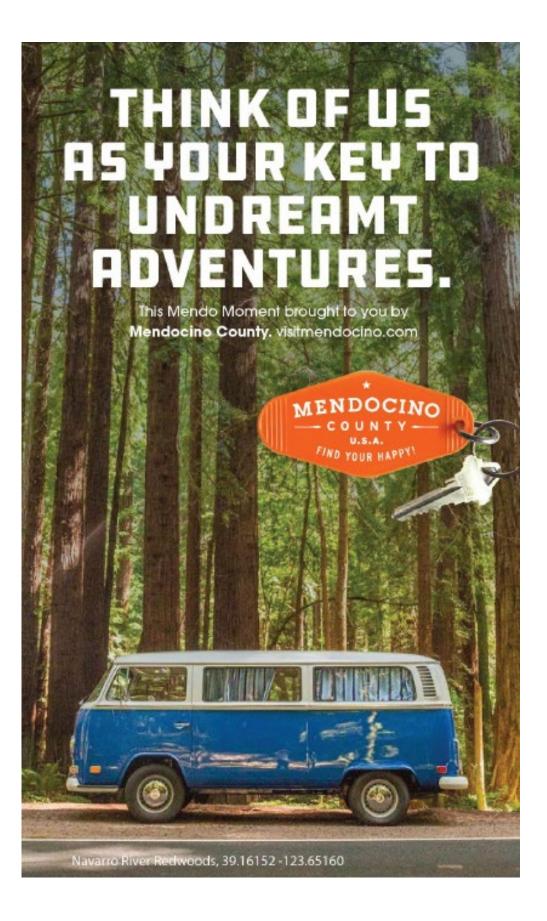

# TRANCLITUE FOUR NETURE FURE

This Mendo Moment brought to you by Mendocino County, visitmendocino.com

Montgomery Woods State Natural Reserve - 39.2290° N, 123.3879° W