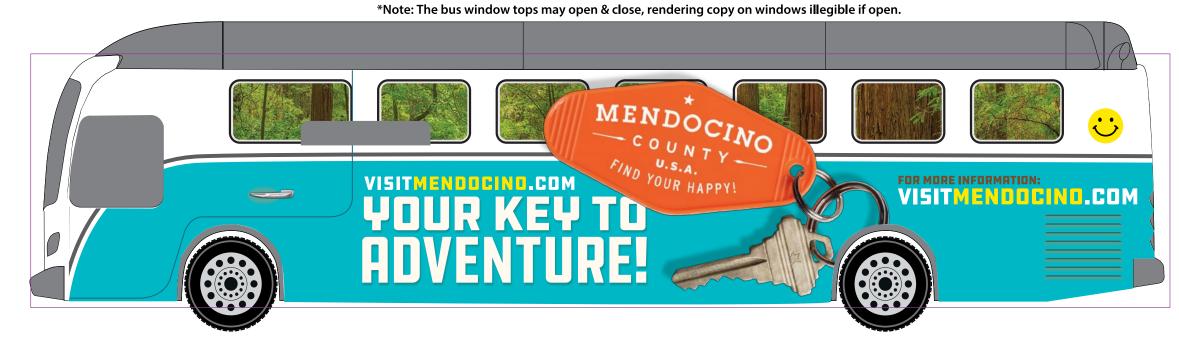

### \*Note: The bus window tops may open & close, rendering copy on windows illegible if open.

### 40' San Francisco NFLF HYBRID - 1/20th Scale

Full Side Streetside - 494" w x 110" h Streetside Window Perf - 390" w x 52" h

Full Side Curbside - 494" w x 110" h Curbside Window Perf A - 190" w x 52" h Curbside Window Perf B - 140" w x 46" h Curbside Door Perf - 56" w x 76" h

Fu**ll** Back - 110" w x 94" h

XYZ#: 43437 Client: Theory SF Stock:Oris File Name: M43437\_Mendo\_40\_SF\_NFLF\_Hyb\_FINAL\_R3 Date: 06.26.18 **Cyan Magenta Yellow Black** 

Art goes in ART GOES HERE layer only. Refer to Vehicle Wrap Print Spec when placing art into template. Important graphics may shift up to 4 inches upon installation. Art Extends to bleed line.

> Windows (perforated graphics) No graphics allowed Area to print with bleed **#** Bus numbers

Artist: dn