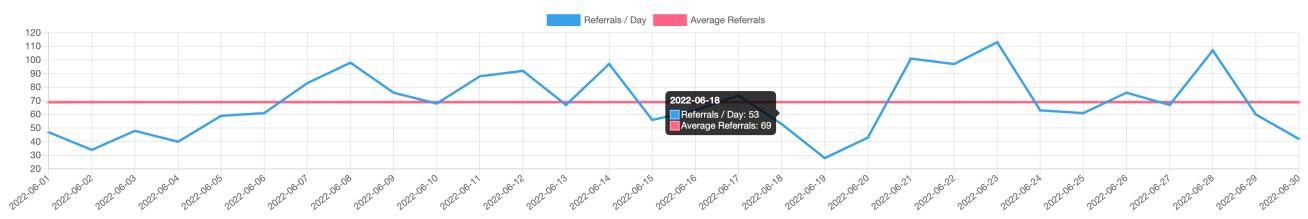

# Website: visitmendocino.com

| Report Start Date |  |
|-------------------|--|
| 06/01/2022        |  |
| Report End Date   |  |
| 06/30/2022        |  |

Referrals Line Graph | Bar Graph